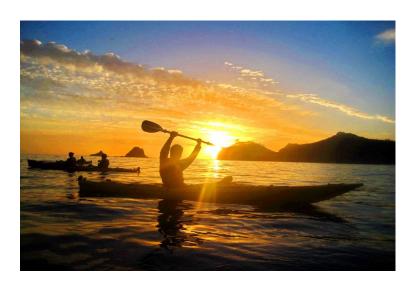

## Kayaking

Duration: 2 Hours

Kayaking

Location: Anchor Bay

Departure time of trip: 06:30 am /09:00 am/11:30 am afternoon 18:00 pm (weather permitted)

Duration: 2 Hours

From Three Anchor Bay, we embark on a 3-5 km journey either towards Granger Bay or Clifton Beach. The view of Signal Hill, Lion's Head, Table Mountain and the 12 Apostles is unforgettable. Uninterrupted views of our spectacular mountain range and the sea breeze will leave you feeling rejuvenated and hungry to taste more of what the Mother city has to offer. The trip to Granger Bay takes us past the Green Point Lighthouse, the wreck of the RMS Athens and to one of the favourite hangouts for our endemic Heaviside's dolphins. They are common companions to our trips particularly on summer mornings.