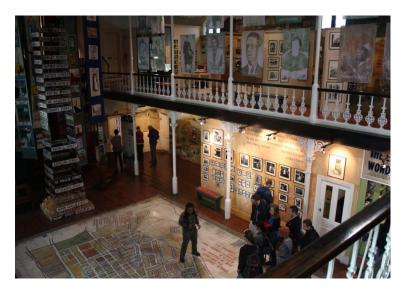

## District 6 Museum Duration: 1 Hour Guided Tour

District 6 Museum

Location: Cape town CBD

Time: 09:00-16:00

Duration: 1 hour guided tour, depends to the visitor for the standard one

The most beautiful and diverse community in Cape Town district six is a former inner-city residential area in Cape Town, South Africa. District 6 museum gives tourist the opportunity to view the exhibits which have been preserved for many years after the bull dozing of the community able.

to experience the lives of residents who lived around district six museum offer the most dynamic and authentic exhibits and even a tour with an ex-resident will bring the experience to life.