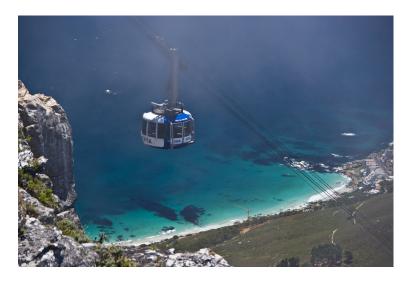

## Duration: At own leisure

Cable Car

Location: Cape Town/Table Mountain

Time: 09:00 am- 19:00 pm

Duration: At own leisure

Our beautiful city of Cape Town has its very own state of the art cableway which allow tourist to be one with Table Mountain, the cableway has been providing tourist with a world-class experience since 1929. The mountain's charm has a way of sweeping people off their feet, drawing them to reach the summit. With a bird's eye view of the elegant city and its surroundings, cable way allows for you to have a 360-degree vision of the mother city.