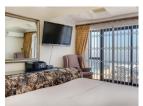

#### Rooms

Master Bedroom

King Sized bed, Air Conditioning, TV, views over Camps Bay and ocean, en-suite with shower in bath.

Second Bedroom

Double bed, Shared bathroom with third bedroom.

Third Bedroom

Queen Sized bed, Over looks PJ lounge and a Shared bathroom with a second bedroom.