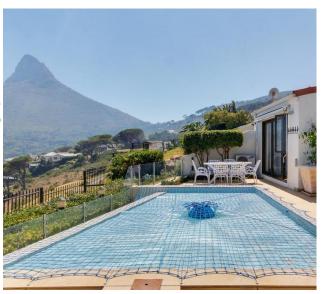

## **Property Description**

Ideal for a family, this three bedroom villa has plenty of space for everyone. The spacious outdoor patio is a great place up the sun or relax after a long day of sightseeing. On cooler evenings, there are two lounges so that both adults and chi able to watch their favourite shows. The fully equipped kitchen is located on a mezzanine level, with formal dining for Stairs lead from the dining area into the main lounge which leads out onto the patio. There is a second TV lounge, ideal children, leading off from the dining area. The main bedroom offers a King-size bed and en-suite bathroom. The second bedroom has a Queen-size bed and the third has a double bed. These bedrooms share a family bathroom. Outside you we large swimming pool, a garden area with sun loungers and outdoor dining for 6 guests all overlooking the ocean. The sy pool is covered with a safety net.

#### Outdoor

Large swimming pool with pool net, outdoor dining seats 6 and sun lounger.