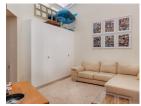

### Living and Dining Area

PJ lounge with TV, second lounge leads from kitchen with TV leads to outdoor area and a dining table seats 6.