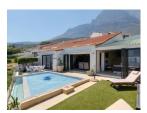

## **Property Description**

Ideal for a family, this three bedroom villa has plenty of space for everyone. The spacious outdoor patio is a great place up the sun or relax after a long day of sightseeing. On cooler evenings, there are two lounges so that both adults and chi able to watch their favourite shows. The fully equipped kitchen is located on a mezzanine level, with formal dining for Stairs lead from the dining area into the main lounge which leads out onto the patio. There is a second TV lounge, ideal children, leading off from the dining area. The main bedroom offers a King-size bed and en-suite bathroom. The second bedroom has a Queen-size bed and the third has a double bed. These bedrooms share a family bathroom. Outside you we large swimming pool, a garden area with sun loungers and outdoor dining for 6 guests all overlooking the ocean. The sy pool is covered with a safety net.

#### Outdoor

Large swimming pool with pool net, outdoor dining seats 6 and sun lounger.