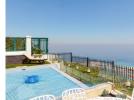

## **Property Description**

Ideal for a family, this three bedroom villa has plenty of space for everyone. The spacious outdoor patio is a great place up the sun or relax after a long day of sightseeing. On cooler evenings, there are two lounges so that both adults and chi able to watch their favourite shows. The fully equipped kitchen is located on a mezzanine level, with formal dining for Stairs lead from the dining area into the main lounge which leads out onto the patio. There is a second TV lounge, ideal children, leading off from the dining area. The main bedroom offers a King-size bed and en-suite bathroom. The second bedroom has a Queen-size bed and the third has a double bed. These bedrooms share a family bathroom. Outside you we large swimming pool, a garden area with sun loungers and outdoor dining for 6 guests all overlooking the ocean. The sy pool is covered with a safety net.

#### Outdoor

Large swimming pool with pool net, outdoor dining seats 6 and sun lounger.