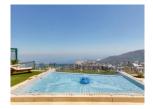

## **Property Description**

Ideal for a family, this three bedroom villa has plenty of space for everyone. The spacious outdoor patio is a great place up the sun or relax after a long day of sightseeing. On cooler evenings, there are two lounges so that both adults and chi able to watch their favourite shows. The fully equipped kitchen is located on a mezzanine level, with formal dining for Stairs lead from the dining area into the main lounge which leads out onto the patio. There is a second TV lounge, ideal children, leading off from the dining area. The main bedroom offers a King-size bed and en-suite bathroom. The second bedroom has a Queen-size bed and the third has a double bed. These bedrooms share a family bathroom. Outside you we large swimming pool, a garden area with sun loungers and outdoor dining for 6 guests all overlooking the ocean. The sy pool is covered with a safety net.

#### Outdoor

Large swimming pool with pool net, outdoor dining seats 6 and sun lounger.