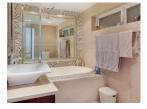

#### Rooms

Master Bedroom

King Sized bed, Air Conditioning, TV, views over Camps Bay and ocean, en-suite with shower in bath.

Second Bedroom

Double bed, Shared bathroom with third bedroom.

Third Bedroom

Queen Sized bed, Over looks PJ lounge and a Shared bathroom with a second bedroom.