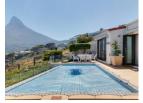

## **Property Description**

Ideal for a family, this three bedroom villa has plenty of space for everyone. The spacious outdoor patio is a great place up the sun or relax after a long day of sightseeing. On cooler evenings, there are two lounges so that both adults and chi able to watch their favourite shows. The fully equipped kitchen is located on a mezzanine level, with formal dining for Stairs lead from the dining area into the main lounge which leads out onto the patio. There is a second TV lounge, ideal children, leading off from the dining area. The main bedroom offers a King-size bed and en-suite bathroom. The second bedroom has a Queen-size bed and the third has a double bed. These bedrooms share a family bathroom. Outside you we large swimming pool, a garden area with sun loungers and outdoor dining for 6 guests all overlooking the ocean. The sy pool is covered with a safety net.

#### Outdoor

Large swimming pool with pool net, outdoor dining seats 6 and sun lounger.