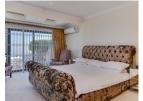

#### Rooms

Master Bedroom

King Sized bed, Air Conditioning, TV, views over Camps Bay and ocean, en-suite with shower in bath.

Second Bedroom

Double bed, Shared bathroom with third bedroom.

Third Bedroom

Queen Sized bed, Over looks PJ lounge and a Shared bathroom with a second bedroom.