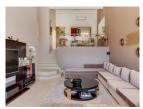

## **Property Description**

Ideal for a family, this three bedroom villa has plenty of space for everyone. The spacious outdoor patio is a great place up the sun or relax after a long day of sightseeing. On cooler evenings, there are two lounges so that both adults and chi able to watch their favourite shows. The fully equipped kitchen is located on a mezzanine level, with formal dining for Stairs lead from the dining area into the main lounge which leads out onto the patio. There is a second TV lounge, ideal children, leading off from the dining area. The main bedroom offers a King-size bed and en-suite bathroom. The second bedroom has a Queen-size bed and the third has a double bed. These bedrooms share a family bathroom. Outside you we large swimming pool, a garden area with sun loungers and outdoor dining for 6 guests all overlooking the ocean. The sy pool is covered with a safety net.

### Living and Dining Area

PJ lounge with TV, second lounge leads from kitchen with TV leads to outdoor area and a dining table seats 6.