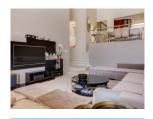

### Living and Dining Area

PJ lounge with TV, second lounge leads from kitchen with TV leads to outdoor area and a dining table seats 6.