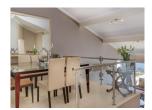

### Living and Dining Area

PJ lounge with TV, second lounge leads from kitchen with TV leads to outdoor area and a dining table seats 6.