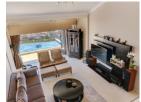

### Living and Dining Area

PJ lounge with TV, second lounge leads from kitchen with TV leads to outdoor area and a dining table seats 6.