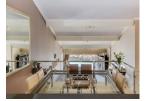

## **Property Description**

Ideal for a family, this three bedroom villa has plenty of space for everyone. The spacious outdoor patio is a great place up the sun or relax after a long day of sightseeing. On cooler evenings, there are two lounges so that both adults and chi able to watch their favourite shows. The fully equipped kitchen is located on a mezzanine level, with formal dining for Stairs lead from the dining area into the main lounge which leads out onto the patio. There is a second TV lounge, ideal children, leading off from the dining area. The main bedroom offers a King-size bed and en-suite bathroom. The second bedroom has a Queen-size bed and the third has a double bed. These bedrooms share a family bathroom. Outside you we large swimming pool, a garden area with sun loungers and outdoor dining for 6 guests all overlooking the ocean. The sy pool is covered with a safety net.

### Living and Dining Area

PJ lounge with TV, second lounge leads from kitchen with TV leads to outdoor area and a dining table seats 6.