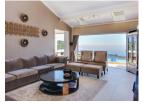

## **Property Description**

Ideal for a family, this three bedroom villa has plenty of space for everyone. The spacious outdoor patio is a great place up the sun or relax after a long day of sightseeing. On cooler evenings, there are two lounges so that both adults and chi able to watch their favourite shows. The fully equipped kitchen is located on a mezzanine level, with formal dining for Stairs lead from the dining area into the main lounge which leads out onto the patio. There is a second TV lounge, ideal children, leading off from the dining area. The main bedroom offers a King-size bed and en-suite bathroom. The second bedroom has a Queen-size bed and the third has a double bed. These bedrooms share a family bathroom. Outside you we large swimming pool, a garden area with sun loungers and outdoor dining for 6 guests all overlooking the ocean. The sy pool is covered with a safety net.

### Living and Dining Area

PJ lounge with TV, second lounge leads from kitchen with TV leads to outdoor area and a dining table seats 6.