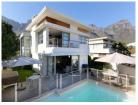

## **Property Description**

Ideal for a family, this 3 bed villa has ample space for everyone, with open plan living a dining, a study and a large out. The kitchen is fully equipped, has a Nespresso machine for coffee lovers and a separate scullery with laundry facilities. dining for 8 guests and a spacious TV lounge with comfortable couches. Doors lead outside onto the garden. A separate also available, with a TV and doors leading out onto a balcony with swing chairs. Outside there is a heated swimming patio lounge furniture and a gas BBQ. It is the perfect place to relax after a long day of exploring. The main bedroom h Queen-size bed, the second bedroom has twin beds and the third has a single bed with a pull out mattress. All three bed have their own en-suite and air conditioning. Escape to the coast and relax at this lovely villa, with the beach in walking distance and breath-taking panoramic views, it is the ideal holiday location.

# **Property Details**

- Bedrooms 3
- Bathrooms 3
- Property Size m2
- Erf Size m2
- Levels 2