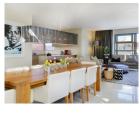

## Kitchen

Gas Hob, Nespresso, Separate Scullery with washer, tumble dryer and dishwasher.

## Living and Dining Area

Dining table seats 8, Separate TV and Lounge area, Fire Place, Air-Conditioning, DSTV, Kiddies Table seats 4 and leathe garden area.