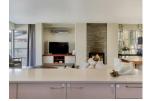

## Living and Dining Area

Dining table seats 8, Separate TV and Lounge area, Fire Place, Air-Conditioning, DSTV, Kiddies Table seats 4 and leathe garden area.