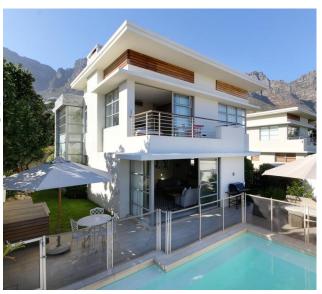

## **Property Description**

Ideal for a family, this 3 bed villa has ample space for everyone, with open plan living a dining, a study and a large out. The kitchen is fully equipped, has a Nespresso machine for coffee lovers and a separate scullery with laundry facilities. dining for 8 guests and a spacious TV lounge with comfortable couches. Doors lead outside onto the garden. A separate also available, with a TV and doors leading out onto a balcony with swing chairs. Outside there is a heated swimming patio lounge furniture and a gas BBQ. It is the perfect place to relax after a long day of exploring. The main bedroom h Queen-size bed, the second bedroom has twin beds and the third has a single bed with a pull out mattress. All three bed have their own en-suite and air conditioning. Escape to the coast and relax at this lovely villa, with the beach in walking distance and breath-taking panoramic views, it is the ideal holiday location.

## Outdoor

Heated Swimming Pool with secure baby gate, outdoor lounging, Gas Barbeque and garden.