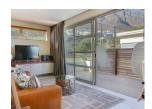

## Living and Dining Area

Dining table seats 8, Separate TV and Lounge area, Fire Place, Air-Conditioning, DSTV, Kiddies Table seats 4 and leathe garden area.