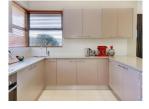

## Kitchen

Gas Hob, Nespresso, Separate Scullery with washer, tumble dryer and dishwasher.