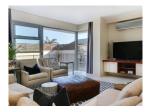

## Living and Dining Area

Dining table seats 8, Separate TV and Lounge area, Fire Place, Air-Conditioning, DSTV, Kiddies Table seats 4 and leathe garden area.