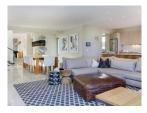

## **Property Description**

Ideal for a family, this 3 bed villa has ample space for everyone, with open plan living a dining, a study and a large out. The kitchen is fully equipped, has a Nespresso machine for coffee lovers and a separate scullery with laundry facilities. dining for 8 guests and a spacious TV lounge with comfortable couches. Doors lead outside onto the garden. A separate also available, with a TV and doors leading out onto a balcony with swing chairs. Outside there is a heated swimming patio lounge furniture and a gas BBQ. It is the perfect place to relax after a long day of exploring. The main bedroom h Queen-size bed, the second bedroom has twin beds and the third has a single bed with a pull out mattress. All three bed have their own en-suite and air conditioning. Escape to the coast and relax at this lovely villa, with the beach in walking distance and breath-taking panoramic views, it is the ideal holiday location.

## Living and Dining Area

Dining table seats 8, Separate TV and Lounge area, Fire Place, Air-Conditioning, DSTV, Kiddies Table seats 4 and leathe garden area.