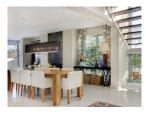

## Kitchen

Gas Hob, Nespresso, Separate Scullery with washer, tumble dryer and dishwasher.

## Living and Dining Area

Dining table seats 8, Separate TV and Lounge area, Fire Place, Air-Conditioning, DSTV, Kiddies Table seats 4 and leathe garden area.