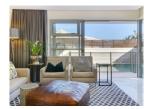

## Living and Dining Area

Dining table seats 8, Separate TV and Lounge area, Fire Place, Air-Conditioning, DSTV, Kiddies Table seats 4 and leathe garden area.