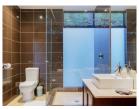

### Master Bedroom

King size bed, Air-conditioning, En-suite : double vanity / shower, TV with Dstv, Private balcony with lounge furniture views.

#### Second Bedroom

Double bed En-suite : shower / bath / single vanity and Air-conditioning.

Third Bedroom

Double bed En-suite : shower / bath / single vanity and Air-conditioning.

Fourth Bedroom

Double bed En-suite : shower / bath / single vanity and Air-conditioning.