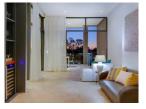

## Living and Dining Area

10 Seater dining table, Plush couches, TV and Dstv, Drinks cabinet and Formal lounge - Plush couches.