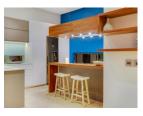

## Kitchen

Fully equipped, Coffee machine, Dishwasher, Washing machine and Tumble dryer.

## Living and Dining Area

10 Seater dining table, Plush couches, TV and Dstv, Drinks cabinet and Formal lounge - Plush couches.