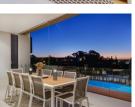

# **Property Description**

Designed to make the most of its location, floor to ceiling glass windows offer the most spectacular views. The main do volume living area is completely open plan, and is the perfect space in which to host a dinner party or for the whole fan come together. The main living and dining area consists of a self-catering kitchen, a formal dining area with seating for guests, a formal lounge and a TV lounge. From the TV lounge you can access the patio and pool area. Step outside onto patio where you can enjoy stunning views of the Atlantic, swim in the sparkling pool or simply put your feet up and rel one of the sun loungers. There is also a gas barbecue on the patio and seating for 10 guests, so that you can dine al fresc master bedroom has a King-size bed, an en-suite bathroom, a TV with DSTV and sliding doors onto a private balcony. remaining 3 bedrooms have double beds and en-suite bathrooms.

## Outdoor

10 Seater outdoor dining and 4 Sun loungers.