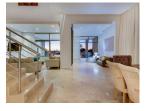

# **Property Description**

Designed to make the most of its location, floor to ceiling glass windows offer the most spectacular views. The main do volume living area is completely open plan, and is the perfect space in which to host a dinner party or for the whole fan come together. The main living and dining area consists of a self-catering kitchen, a formal dining area with seating for guests, a formal lounge and a TV lounge. From the TV lounge you can access the patio and pool area. Step outside onto patio where you can enjoy stunning views of the Atlantic, swim in the sparkling pool or simply put your feet up and rel one of the sun loungers. There is also a gas barbecue on the patio and seating for 10 guests, so that you can dine al fresc master bedroom has a King-size bed, an en-suite bathroom, a TV with DSTV and sliding doors onto a private balcony. remaining 3 bedrooms have double beds and en-suite bathrooms.