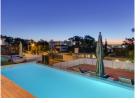

# **Property Description**

Designed to make the most of its location, floor to ceiling glass windows offer the most spectacular views. The main do volume living area is completely open plan, and is the perfect space in which to host a dinner party or for the whole fan come together. The main living and dining area consists of a self-catering kitchen, a formal dining area with seating for guests, a formal lounge and a TV lounge. From the TV lounge you can access the patio and pool area. Step outside onto patio where you can enjoy stunning views of the Atlantic, swim in the sparkling pool or simply put your feet up and rel one of the sun loungers. There is also a gas barbecue on the patio and seating for 10 guests, so that you can dine al fresc master bedroom has a King-size bed, an en-suite bathroom, a TV with DSTV and sliding doors onto a private balcony. remaining 3 bedrooms have double beds and en-suite bathrooms.

## Outdoor

10 Seater outdoor dining and 4 Sun loungers.