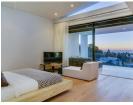

### Master Bedroom

King size bed, Air-conditioning, En-suite : double vanity / shower, TV with Dstv, Private balcony with lounge furniture views.