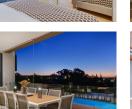

# **Property Description**

Designed to make the most of its location, floor to ceiling glass windows offer the most spectacular views. The main do volume living area is completely open plan, and is the perfect space in which to host a dinner party or for the whole fan come together. The main living and dining area consists of a self-catering kitchen, a formal dining area with seating for guests, a formal lounge and a TV lounge. From the TV lounge you can access the patio and pool area. Step outside onto patio where you can enjoy stunning views of the Atlantic, swim in the sparkling pool or simply put your feet up and rel one of the sun loungers. There is also a gas barbecue on the patio and seating for 10 guests, so that you can dine al fresc master bedroom has a King-size bed, an en-suite bathroom, a TV with DSTV and sliding doors onto a private balcony. remaining 3 bedrooms have double beds and en-suite bathrooms.

## Outdoor

10 Seater outdoor dining and 4 Sun loungers.