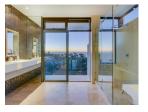

### Master Bedroom

King size bed, Air-conditioning, En-suite : double vanity / shower, TV with Dstv, Private balcony with lounge furniture views.

#### Second Bedroom

Double bed En-suite : shower / bath / single vanity and Air-conditioning.

Third Bedroom

Double bed En-suite : shower / bath / single vanity and Air-conditioning.

Fourth Bedroom

Double bed En-suite : shower / bath / single vanity and Air-conditioning.