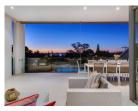

# **Property Description**

Designed to make the most of its location, floor to ceiling glass windows offer the most spectacular views. The main do volume living area is completely open plan, and is the perfect space in which to host a dinner party or for the whole fan come together. The main living and dining area consists of a self-catering kitchen, a formal dining area with seating for guests, a formal lounge and a TV lounge. From the TV lounge you can access the patio and pool area. Step outside onto patio where you can enjoy stunning views of the Atlantic, swim in the sparkling pool or simply put your feet up and rel one of the sun loungers. There is also a gas barbecue on the patio and seating for 10 guests, so that you can dine al fresc master bedroom has a King-size bed, an en-suite bathroom, a TV with DSTV and sliding doors onto a private balcony. remaining 3 bedrooms have double beds and en-suite bathrooms.

## Outdoor

10 Seater outdoor dining and 4 Sun loungers.