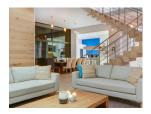

## Living and Dining Area

10 Seater dining table, Plush couches, TV and Dstv, Drinks cabinet and Formal lounge - Plush couches.