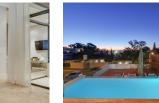

# **Property Description**

Designed to make the most of its location, floor to ceiling glass windows offer the most spectacular views. The main do volume living area is completely open plan, and is the perfect space in which to host a dinner party or for the whole fan come together. The main living and dining area consists of a self-catering kitchen, a formal dining area with seating for guests, a formal lounge and a TV lounge. From the TV lounge you can access the patio and pool area. Step outside onto patio where you can enjoy stunning views of the Atlantic, swim in the sparkling pool or simply put your feet up and rel one of the sun loungers. There is also a gas barbecue on the patio and seating for 10 guests, so that you can dine al fresc master bedroom has a King-size bed, an en-suite bathroom, a TV with DSTV and sliding doors onto a private balcony. remaining 3 bedrooms have double beds and en-suite bathrooms.