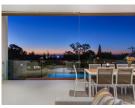

# **Property Description**

Designed to make the most of its location, floor to ceiling glass windows offer the most spectacular views. The main do volume living area is completely open plan, and is the perfect space in which to host a dinner party or for the whole fan come together. The main living and dining area consists of a self-catering kitchen, a formal dining area with seating for guests, a formal lounge and a TV lounge. From the TV lounge you can access the patio and pool area. Step outside onto patio where you can enjoy stunning views of the Atlantic, swim in the sparkling pool or simply put your feet up and rel one of the sun loungers. There is also a gas barbecue on the patio and seating for 10 guests, so that you can dine al fresc master bedroom has a King-size bed, an en-suite bathroom, a TV with DSTV and sliding doors onto a private balcony. remaining 3 bedrooms have double beds and en-suite bathrooms.

## Living and Dining Area

10 Seater dining table, Plush couches, TV and Dstv, Drinks cabinet and Formal lounge - Plush couches.