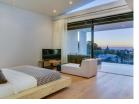

# **Property Description**

Designed to make the most of its location, floor to ceiling glass windows offer the most spectacular views. The main do volume living area is completely open plan, and is the perfect space in which to host a dinner party or for the whole fan come together. The main living and dining area consists of a self-catering kitchen, a formal dining area with seating for guests, a formal lounge and a TV lounge. From the TV lounge you can access the patio and pool area. Step outside onto patio where you can enjoy stunning views of the Atlantic, swim in the sparkling pool or simply put your feet up and rel one of the sun loungers. There is also a gas barbecue on the patio and seating for 10 guests, so that you can dine al fresc master bedroom has a King-size bed, an en-suite bathroom, a TV with DSTV and sliding doors onto a private balcony. remaining 3 bedrooms have double beds and en-suite bathrooms.

### Master Bedroom

King size bed, Air-conditioning, En-suite : double vanity / shower, TV with Dstv, Private balcony with lounge furniture views.