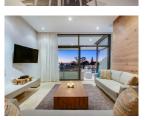

# **Property Description**

Designed to make the most of its location, floor to ceiling glass windows offer the most spectacular views. The main do volume living area is completely open plan, and is the perfect space in which to host a dinner party or for the whole fan come together. The main living and dining area consists of a self-catering kitchen, a formal dining area with seating for guests, a formal lounge and a TV lounge. From the TV lounge you can access the patio and pool area. Step outside onto patio where you can enjoy stunning views of the Atlantic, swim in the sparkling pool or simply put your feet up and rel one of the sun loungers. There is also a gas barbecue on the patio and seating for 10 guests, so that you can dine al fresc master bedroom has a King-size bed, an en-suite bathroom, a TV with DSTV and sliding doors onto a private balcony. remaining 3 bedrooms have double beds and en-suite bathrooms.

## Living and Dining Area

10 Seater dining table, Plush couches, TV and Dstv, Drinks cabinet and Formal lounge - Plush couches.