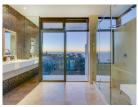

### Master Bedroom

King size bed, Air-conditioning, En-suite : double vanity / shower, TV with Dstv, Private balcony with lounge furniture views.