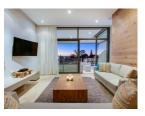

## Living and Dining Area

10 Seater dining table, Plush couches, TV and Dstv, Drinks cabinet and Formal lounge - Plush couches.