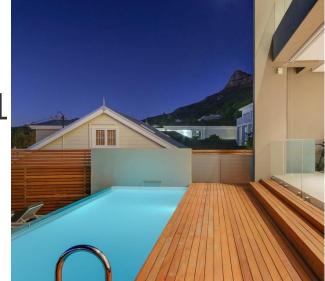

# **Property Description**

Designed to make the most of its location, floor to ceiling glass windows offer the most spectacular views. The main do volume living area is completely open plan, and is the perfect space in which to host a dinner party or for the whole fan come together. The main living and dining area consists of a self-catering kitchen, a formal dining area with seating for guests, a formal lounge and a TV lounge. From the TV lounge you can access the patio and pool area. Step outside onto patio where you can enjoy stunning views of the Atlantic, swim in the sparkling pool or simply put your feet up and rel one of the sun loungers. There is also a gas barbecue on the patio and seating for 10 guests, so that you can dine al fresc master bedroom has a King-size bed, an en-suite bathroom, a TV with DSTV and sliding doors onto a private balcony. remaining 3 bedrooms have double beds and en-suite bathrooms.

## Outdoor

10 Seater outdoor dining and 4 Sun loungers.