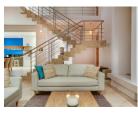

## Living and Dining Area

10 Seater dining table, Plush couches, TV and Dstv, Drinks cabinet and Formal lounge - Plush couches.