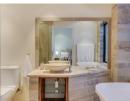

### Master Bedroom

King size bed, Air-conditioning, En-suite : double vanity / shower, TV with Dstv, Private balcony with lounge furniture views.

#### Second Bedroom

Double bed En-suite : shower / bath / single vanity and Air-conditioning.

Third Bedroom

Double bed En-suite : shower / bath / single vanity and Air-conditioning.

Fourth Bedroom

Double bed En-suite : shower / bath / single vanity and Air-conditioning.