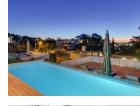

# **Property Description**

Designed to make the most of its location, floor to ceiling glass windows offer the most spectacular views. The main do volume living area is completely open plan, and is the perfect space in which to host a dinner party or for the whole fan come together. The main living and dining area consists of a self-catering kitchen, a formal dining area with seating for guests, a formal lounge and a TV lounge. From the TV lounge you can access the patio and pool area. Step outside onto patio where you can enjoy stunning views of the Atlantic, swim in the sparkling pool or simply put your feet up and rel one of the sun loungers. There is also a gas barbecue on the patio and seating for 10 guests, so that you can dine al fresc master bedroom has a King-size bed, an en-suite bathroom, a TV with DSTV and sliding doors onto a private balcony. remaining 3 bedrooms have double beds and en-suite bathrooms.

## Outdoor

10 Seater outdoor dining and 4 Sun loungers.