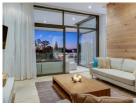

## Living and Dining Area

10 Seater dining table, Plush couches, TV and Dstv, Drinks cabinet and Formal lounge - Plush couches.