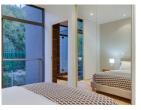

### Master Bedroom

King size bed, Air-conditioning, En-suite : double vanity / shower, TV with Dstv, Private balcony with lounge furniture views.

#### Second Bedroom

Double bed En-suite : shower / bath / single vanity and Air-conditioning.

Third Bedroom

Double bed En-suite : shower / bath / single vanity and Air-conditioning.

Fourth Bedroom

Double bed En-suite : shower / bath / single vanity and Air-conditioning.