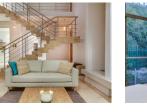

## Living and Dining Area

10 Seater dining table, Plush couches, TV and Dstv, Drinks cabinet and Formal lounge - Plush couches.