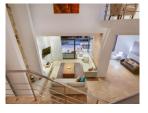

# **Property Description**

Designed to make the most of its location, floor to ceiling glass windows offer the most spectacular views. The main do volume living area is completely open plan, and is the perfect space in which to host a dinner party or for the whole fan come together. The main living and dining area consists of a self-catering kitchen, a formal dining area with seating for guests, a formal lounge and a TV lounge. From the TV lounge you can access the patio and pool area. Step outside onto patio where you can enjoy stunning views of the Atlantic, swim in the sparkling pool or simply put your feet up and rel one of the sun loungers. There is also a gas barbecue on the patio and seating for 10 guests, so that you can dine al fresc master bedroom has a King-size bed, an en-suite bathroom, a TV with DSTV and sliding doors onto a private balcony. remaining 3 bedrooms have double beds and en-suite bathrooms.

## Living and Dining Area

10 Seater dining table, Plush couches, TV and Dstv, Drinks cabinet and Formal lounge - Plush couches.