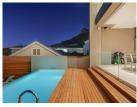

# **Property Description**

Designed to make the most of its location, floor to ceiling glass windows offer the most spectacular views. The main do volume living area is completely open plan, and is the perfect space in which to host a dinner party or for the whole fan come together. The main living and dining area consists of a self-catering kitchen, a formal dining area with seating for guests, a formal lounge and a TV lounge. From the TV lounge you can access the patio and pool area. Step outside onto patio where you can enjoy stunning views of the Atlantic, swim in the sparkling pool or simply put your feet up and rel one of the sun loungers. There is also a gas barbecue on the patio and seating for 10 guests, so that you can dine al fresc master bedroom has a King-size bed, an en-suite bathroom, a TV with DSTV and sliding doors onto a private balcony. remaining 3 bedrooms have double beds and en-suite bathrooms.

## Outdoor

10 Seater outdoor dining and 4 Sun loungers.