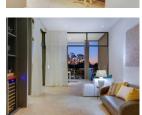

## Living and Dining Area

10 Seater dining table, Plush couches, TV and Dstv, Drinks cabinet and Formal lounge - Plush couches.