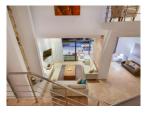

## Living and Dining Area

10 Seater dining table, Plush couches, TV and Dstv, Drinks cabinet and Formal lounge - Plush couches.