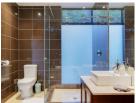

### Master Bedroom

King size bed, Air-conditioning, En-suite : double vanity / shower, TV with Dstv, Private balcony with lounge furniture views.

#### Second Bedroom

Double bed En-suite : shower / bath / single vanity and Air-conditioning.

Third Bedroom

Double bed En-suite : shower / bath / single vanity and Air-conditioning.

Fourth Bedroom

Double bed En-suite : shower / bath / single vanity and Air-conditioning.