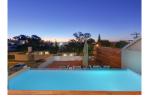

# **Property Description**

Designed to make the most of its location, floor to ceiling glass windows offer the most spectacular views. The main do volume living area is completely open plan, and is the perfect space in which to host a dinner party or for the whole fan come together. The main living and dining area consists of a self-catering kitchen, a formal dining area with seating for guests, a formal lounge and a TV lounge. From the TV lounge you can access the patio and pool area. Step outside onto patio where you can enjoy stunning views of the Atlantic, swim in the sparkling pool or simply put your feet up and rel one of the sun loungers. There is also a gas barbecue on the patio and seating for 10 guests, so that you can dine al fresc master bedroom has a King-size bed, an en-suite bathroom, a TV with DSTV and sliding doors onto a private balcony. remaining 3 bedrooms have double beds and en-suite bathrooms.

## Outdoor

10 Seater outdoor dining and 4 Sun loungers.