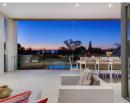

# **Property Description**

Designed to make the most of its location, floor to ceiling glass windows offer the most spectacular views. The main do volume living area is completely open plan, and is the perfect space in which to host a dinner party or for the whole fan come together. The main living and dining area consists of a self-catering kitchen, a formal dining area with seating for guests, a formal lounge and a TV lounge. From the TV lounge you can access the patio and pool area. Step outside onto patio where you can enjoy stunning views of the Atlantic, swim in the sparkling pool or simply put your feet up and rel one of the sun loungers. There is also a gas barbecue on the patio and seating for 10 guests, so that you can dine al fresc master bedroom has a King-size bed, an en-suite bathroom, a TV with DSTV and sliding doors onto a private balcony. remaining 3 bedrooms have double beds and en-suite bathrooms.

## Living and Dining Area

10 Seater dining table, Plush couches, TV and Dstv, Drinks cabinet and Formal lounge - Plush couches.

## Outdoor

10 Seater outdoor dining and 4 Sun loungers.