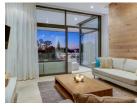

## Living and Dining Area

10 Seater dining table, Plush couches, TV and Dstv, Drinks cabinet and Formal lounge - Plush couches.