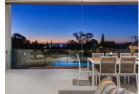

# **Property Description**

Designed to make the most of its location, floor to ceiling glass windows offer the most spectacular views. The main do volume living area is completely open plan, and is the perfect space in which to host a dinner party or for the whole fan come together. The main living and dining area consists of a self-catering kitchen, a formal dining area with seating for guests, a formal lounge and a TV lounge. From the TV lounge you can access the patio and pool area. Step outside onto patio where you can enjoy stunning views of the Atlantic, swim in the sparkling pool or simply put your feet up and rel one of the sun loungers. There is also a gas barbecue on the patio and seating for 10 guests, so that you can dine al fresc master bedroom has a King-size bed, an en-suite bathroom, a TV with DSTV and sliding doors onto a private balcony. remaining 3 bedrooms have double beds and en-suite bathrooms.

## Outdoor

10 Seater outdoor dining and 4 Sun loungers.