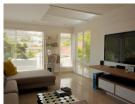

#### **Property Description**

This two storey villa showcases modern furnishings and beautiful artwork. The open plan living and dining area is ideal for entertaining and the large garden is great for children. The fully equipped kitchen features a gas stove, a breakfast bar and a separate scullery with laundry facilities. There is separate dining for 8 guests, a drinks bar with bar stools and a TV lounge with satellite channels as well as a wood burning fireplace. The main bedroom has a King-size bed, the second bedroom has a double bed, the third bedroom has a Queen-size bed and the fourth bedroom has bunk beds. Each of the bedrooms has air conditioning and a dedicated bathroom. A baby cot is also available on request. Outside you will find a trampoline, a small climbing wall, a swimming pool, outdoor dining for 10 and a patio lounge. Escape to Camps Bay where you can experience white sandy beaches, lounging in the sunshine, breath-taking views and luxurious living.

## and Bar with bar stools.

Outdoors

There is an upstairs, lounge with a flat screen TV & DSTV. Fireplace - wood, 8 seater dining table, Terrace access

There is a large garden for kids to play on as well as a trampoline & small kiddies climbing wall. Pool with surrounding glass rails, Sun loungers, Outdoor lounge, 10 seater outdoor, Table Mountain views of Lions Head, Built-in braai and gas weber.