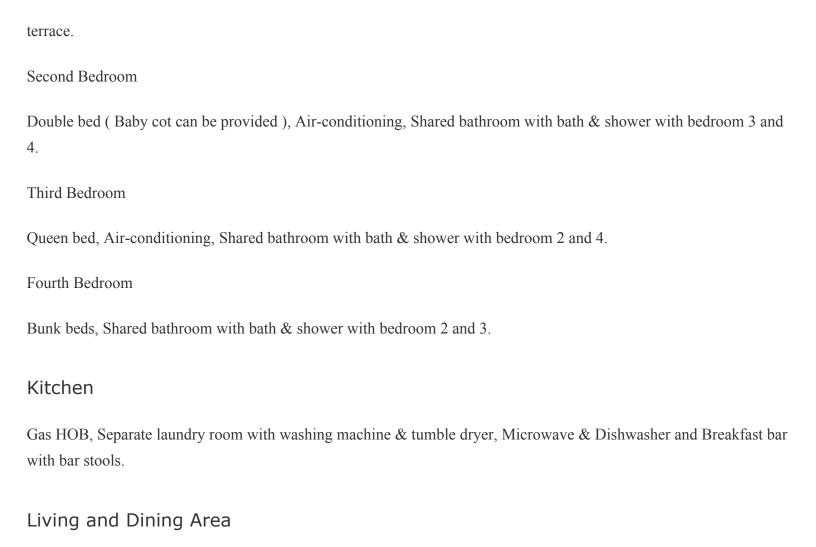

#### Rooms

Master bedroom

King size bed Open plan bathroom with shower & bath, Air-conditioning, TV, Lions Head view and Access onto pool