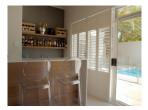

## and Bar with bar stools.

Outdoors

There is an upstairs, lounge with a flat screen TV & DSTV. Fireplace - wood, 8 seater dining table, Terrace access

There is a large garden for kids to play on as well as a trampoline & small kiddies climbing wall. Pool with surrounding glass rails, Sun loungers, Outdoor lounge, 10 seater outdoor, Table Mountain views of Lions Head, Built-in braai and gas weber.