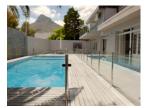

## and Bar with bar stools.

Outdoors

There is an upstairs, lounge with a flat screen TV & DSTV. Fireplace - wood, 8 seater dining table, Terrace access

There is a large garden for kids to play on as well as a trampoline & small kiddies climbing wall. Pool with surrounding glass rails, Sun loungers, Outdoor lounge, 10 seater outdoor, Table Mountain views of Lions Head, Built-in braai and gas weber.