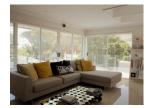

#### **Property Description**

This two storey villa showcases modern furnishings and beautiful artwork. The open plan living and dining area is ideal for entertaining and the large garden is great for children. The fully equipped kitchen features a gas stove, a breakfast bar and a separate scullery with laundry facilities. There is separate dining for 8 guests, a drinks bar with bar stools and a TV lounge with satellite channels as well as a wood burning fireplace. The main bedroom has a King-size bed, the second bedroom has a double bed, the third bedroom has a Queen-size bed and the fourth bedroom has bunk beds. Each of the bedrooms has air conditioning and a dedicated bathroom. A baby cot is also available on request. Outside you will find a trampoline, a small climbing wall, a swimming pool, outdoor dining for 10 and a patio lounge. Escape to Camps Bay where you can experience white sandy beaches, lounging in the sunshine, breath-taking views and luxurious living.

## and Bar with bar stools.

Outdoors

There is an upstairs, lounge with a flat screen TV & DSTV. Fireplace - wood, 8 seater dining table, Terrace access

There is a large garden for kids to play on as well as a trampoline & small kiddies climbing wall. Pool with surrounding glass rails, Sun loungers, Outdoor lounge, 10 seater outdoor, Table Mountain views of Lions Head, Built-in braai and gas weber.