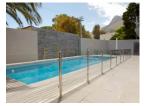

## and Bar with bar stools.

Outdoors

There is an upstairs, lounge with a flat screen TV & DSTV. Fireplace - wood, 8 seater dining table, Terrace access

There is a large garden for kids to play on as well as a trampoline & small kiddies climbing wall. Pool with surrounding glass rails, Sun loungers, Outdoor lounge, 10 seater outdoor, Table Mountain views of Lions Head, Built-in braai and gas weber.