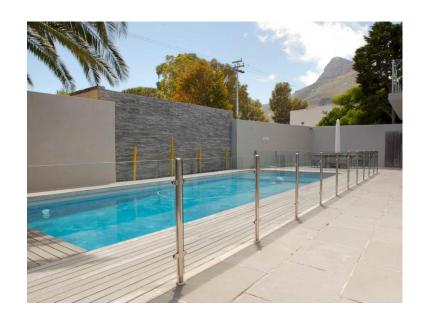

## and Bar with bar stools.

Outdoors

There is an upstairs, lounge with a flat screen TV & DSTV. Fireplace - wood, 8 seater dining table, Terrace access

There is a large garden for kids to play on as well as a trampoline & small kiddies climbing wall. Pool with surrounding glass rails, Sun loungers, Outdoor lounge, 10 seater outdoor, Table Mountain views of Lions Head, Built-in braai and gas weber.