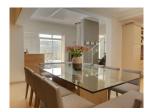

#### **Property Description**

This two storey villa showcases modern furnishings and beautiful artwork. The open plan living and dining area is ideal for entertaining and the large garden is great for children. The fully equipped kitchen features a gas stove, a breakfast bar and a separate scullery with laundry facilities. There is separate dining for 8 guests, a drinks bar with bar stools and a TV lounge with satellite channels as well as a wood burning fireplace. The main bedroom has a King-size bed, the second bedroom has a double bed, the third bedroom has a Queen-size bed and the fourth bedroom has bunk beds. Each of the bedrooms has air conditioning and a dedicated bathroom. A baby cot is also available on request. Outside you will find a trampoline, a small climbing wall, a swimming pool, outdoor dining for 10 and a patio lounge. Escape to Camps Bay where you can experience white sandy beaches, lounging in the sunshine, breath-taking views and luxurious living.