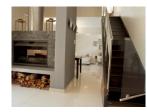

## and Bar with bar stools.

Outdoors

There is an upstairs, lounge with a flat screen TV & DSTV. Fireplace - wood, 8 seater dining table, Terrace access

There is a large garden for kids to play on as well as a trampoline & small kiddies climbing wall. Pool with surrounding glass rails, Sun loungers, Outdoor lounge, 10 seater outdoor, Table Mountain views of Lions Head, Built-in braai and gas weber.