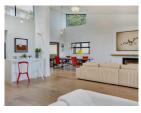

## **Property Description**

Enjoy all the comforts of home in a serene and picturesque setting. Just a short drive from the beaches of Clifton and C Bay, as well as numerous restaurants and boutiques, this is the ideal location for a family holiday. The open plan living dining area is the ultimate entertainment space. With a relaxed TV lounge, dining for 10 guests and a formal lounge wit fireplace, all opening onto the lovely garden and pool area. Aspiring chefs will love the modern open plan kitchen, fully equipped with the essentials, it also has a separate scullery, a wine cooler and a breakfast bar with bar stools. The maste bedroom has Queen-size bed, an open plan en-suite bathroom, a TV, fireplace and beautiful sea views. The second bedra King-size bed, the third has a Queen-size bed and the fourth and fifth have double beds. A sixth bedroom, ideal for ol children, offers twin beds, an en-suite bathroom, TV, a lounge area and it also has outdoor access. Outside is a garden a area, as well as outdoor dining for 8 guests. This is the perfect place to soak up the sun, or cool off after a day of sights. Experience long summer nights, breath-taking sunsets and falling asleep to the sound of the waves crashing against the

## Rooms

Master bedroom

| Queen bed, Tv, Fireplace, Air conditioning, Ensuite open planned bath and shower, Double vanity and Sea views.       |
|----------------------------------------------------------------------------------------------------------------------|
| Second Bedroom                                                                                                       |
| King bed and En suite with shower only Access.                                                                       |
| Third Bedroom                                                                                                        |
| Pool, room Twin beds, Tv, Air conditioning, Pin pong table, En suite bath and shower, Lounging Leads outdoors to Tel |
| Fourth Bedroom                                                                                                       |
| Queen bed, Ceiling fan, Private balcony and En suite with shower                                                     |
| Fifth Bedroom                                                                                                        |
| Double bed, En suite with shower, Shared lounge with bedroom six.                                                    |
| Sixth Bedroom                                                                                                        |
| Double bed, En suite with showe and Shared lounge with bedroom fifth                                                 |
| Kitchen                                                                                                              |
| Electric hob, Wine cooler, Separate Schultz Oven, Dishwasher, Tumble Dryer and Washing machine                       |
| Living and Dining Area                                                                                               |
| Dining seats 10, Separate lounge, TV and Fireplace.                                                                  |
| Outdoor                                                                                                              |
| Fireplace/ gas, Pool and Out door dining seats 8.                                                                    |
| Photo Gallery                                                                                                        |