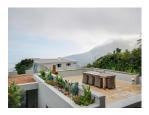

## **Property Description**

Enjoy all the comforts of home in a serene and picturesque setting. Just a short drive from the beaches of Clifton and C Bay, as well as numerous restaurants and boutiques, this is the ideal location for a family holiday. The open plan living dining area is the ultimate entertainment space. With a relaxed TV lounge, dining for 10 guests and a formal lounge wit fireplace, all opening onto the lovely garden and pool area. Aspiring chefs will love the modern open plan kitchen, fully equipped with the essentials, it also has a separate scullery, a wine cooler and a breakfast bar with bar stools. The maste bedroom has Queen-size bed, an open plan en-suite bathroom, a TV, fireplace and beautiful sea views. The second bedra King-size bed, the third has a Queen-size bed and the fourth and fifth have double beds. A sixth bedroom, ideal for ol children, offers twin beds, an en-suite bathroom, TV, a lounge area and it also has outdoor access. Outside is a garden a area, as well as outdoor dining for 8 guests. This is the perfect place to soak up the sun, or cool off after a day of sights. Experience long summer nights, breath-taking sunsets and falling asleep to the sound of the waves crashing against the

## Rooms

Master bedroom

| Queen bed, Tv, Fireplace, Air conditioning, Ensuite open planned bath and shower, Double vanity and Sea views.       |
|----------------------------------------------------------------------------------------------------------------------|
| Second Bedroom                                                                                                       |
| King bed and En suite with shower only Access.                                                                       |
| Third Bedroom                                                                                                        |
| Pool, room Twin beds, Tv, Air conditioning, Pin pong table, En suite bath and shower, Lounging Leads outdoors to Tel |
| Fourth Bedroom                                                                                                       |
| Queen bed, Ceiling fan, Private balcony and En suite with shower                                                     |
| Fifth Bedroom                                                                                                        |
| Double bed, En suite with shower, Shared lounge with bedroom six.                                                    |
| Sixth Bedroom                                                                                                        |
| Double bed, En suite with showe and Shared lounge with bedroom fifth                                                 |
| Kitchen                                                                                                              |
| Electric hob, Wine cooler, Separate Schultz Oven, Dishwasher, Tumble Dryer and Washing machine                       |
| Living and Dining Area                                                                                               |
| Dining seats 10, Separate lounge, TV and Fireplace.                                                                  |
| Outdoor                                                                                                              |
| Fireplace/ gas, Pool and Out door dining seats 8.                                                                    |
| Photo Gallery                                                                                                        |