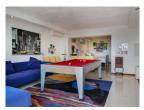

## Rooms

Master bedroom

| Queen bed, Tv, Fireplace, Air conditioning, Ensuite open planned bath and shower, Double vanity and Sea views.       |
|----------------------------------------------------------------------------------------------------------------------|
| Second Bedroom                                                                                                       |
| King bed and En suite with shower only Access.                                                                       |
| Third Bedroom                                                                                                        |
| Pool, room Twin beds, Tv, Air conditioning, Pin pong table, En suite bath and shower, Lounging Leads outdoors to Tel |
| Fourth Bedroom                                                                                                       |
| Queen bed, Ceiling fan, Private balcony and En suite with shower                                                     |
| Fifth Bedroom                                                                                                        |
| Double bed, En suite with shower, Shared lounge with bedroom six.                                                    |
| Sixth Bedroom                                                                                                        |
| Double bed, En suite with showe and Shared lounge with bedroom fifth                                                 |
| Kitchen                                                                                                              |
| Electric hob, Wine cooler, Separate Schultz Oven, Dishwasher, Tumble Dryer and Washing machine                       |
| Living and Dining Area                                                                                               |
| Dining seats 10, Separate lounge, TV and Fireplace.                                                                  |
| Outdoor                                                                                                              |
| Fireplace/ gas, Pool and Out door dining seats 8.                                                                    |
| Photo Gallery                                                                                                        |