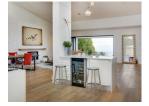

## **Property Description**

Enjoy all the comforts of home in a serene and picturesque setting. Just a short drive from the beaches of Clifton and C Bay, as well as numerous restaurants and boutiques, this is the ideal location for a family holiday. The open plan living dining area is the ultimate entertainment space. With a relaxed TV lounge, dining for 10 guests and a formal lounge wit fireplace, all opening onto the lovely garden and pool area. Aspiring chefs will love the modern open plan kitchen, fully equipped with the essentials, it also has a separate scullery, a wine cooler and a breakfast bar with bar stools. The maste bedroom has Queen-size bed, an open plan en-suite bathroom, a TV, fireplace and beautiful sea views. The second bedra King-size bed, the third has a Queen-size bed and the fourth and fifth have double beds. A sixth bedroom, ideal for ol children, offers twin beds, an en-suite bathroom, TV, a lounge area and it also has outdoor access. Outside is a garden a area, as well as outdoor dining for 8 guests. This is the perfect place to soak up the sun, or cool off after a day of sights. Experience long summer nights, breath-taking sunsets and falling asleep to the sound of the waves crashing against the

## Rooms

Master bedroom

| Queen bed, Tv, Fireplace, Air conditioning, Ensuite open planned bath and shower, Double vanity and Sea views.       |
|----------------------------------------------------------------------------------------------------------------------|
| Second Bedroom                                                                                                       |
| King bed and En suite with shower only Access.                                                                       |
| Third Bedroom                                                                                                        |
| Pool, room Twin beds, Tv, Air conditioning, Pin pong table, En suite bath and shower, Lounging Leads outdoors to Tel |
| Fourth Bedroom                                                                                                       |
| Queen bed, Ceiling fan, Private balcony and En suite with shower                                                     |
| Fifth Bedroom                                                                                                        |
| Double bed, En suite with shower, Shared lounge with bedroom six.                                                    |
| Sixth Bedroom                                                                                                        |
| Double bed, En suite with showe and Shared lounge with bedroom fifth                                                 |
| Kitchen                                                                                                              |
| Electric hob, Wine cooler, Separate Schultz Oven, Dishwasher, Tumble Dryer and Washing machine                       |
| Living and Dining Area                                                                                               |
| Dining seats 10, Separate lounge, TV and Fireplace.                                                                  |
| Outdoor                                                                                                              |
| Fireplace/ gas, Pool and Out door dining seats 8.                                                                    |
| Photo Gallery                                                                                                        |