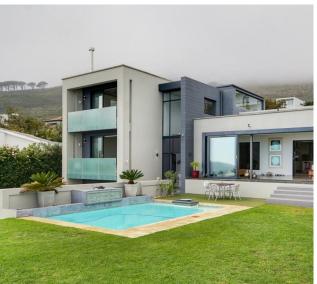

## **Property Description**

Enjoy all the comforts of home in a serene and picturesque setting. Just a short drive from the beaches of Clifton and C Bay, as well as numerous restaurants and boutiques, this is the ideal location for a family holiday. The open plan living dining area is the ultimate entertainment space. With a relaxed TV lounge, dining for 10 guests and a formal lounge wit fireplace, all opening onto the lovely garden and pool area. Aspiring chefs will love the modern open plan kitchen, fully equipped with the essentials, it also has a separate scullery, a wine cooler and a breakfast bar with bar stools. The maste bedroom has Queen-size bed, an open plan en-suite bathroom, a TV, fireplace and beautiful sea views. The second bedra King-size bed, the third has a Queen-size bed and the fourth and fifth have double beds. A sixth bedroom, ideal for ol children, offers twin beds, an en-suite bathroom, TV, a lounge area and it also has outdoor access. Outside is a garden a area, as well as outdoor dining for 8 guests. This is the perfect place to soak up the sun, or cool off after a day of sights. Experience long summer nights, breath-taking sunsets and falling asleep to the sound of the waves crashing against the

## **Property Details**

- · Bedrooms 5
- Bathrooms 5
- · Property Size m2
- Erf Size m2
- Levels 3

## Rooms

Master bedroom

| Queen bed, Tv, Fireplace, Air conditioning, Ensuite open planned bath and shower, Double vanity and Sea views.       |
|----------------------------------------------------------------------------------------------------------------------|
| Second Bedroom                                                                                                       |
| King bed and En suite with shower only Access.                                                                       |
| Third Bedroom                                                                                                        |
| Pool, room Twin beds, Tv, Air conditioning, Pin pong table, En suite bath and shower, Lounging Leads outdoors to Tel |
| Fourth Bedroom                                                                                                       |
| Queen bed, Ceiling fan, Private balcony and En suite with shower                                                     |
| Fifth Bedroom                                                                                                        |
| Double bed, En suite with shower, Shared lounge with bedroom six.                                                    |
| Sixth Bedroom                                                                                                        |
| Double bed, En suite with showe and Shared lounge with bedroom fifth                                                 |
| Kitchen                                                                                                              |
| Electric hob, Wine cooler, Separate Schultz Oven, Dishwasher, Tumble Dryer and Washing machine                       |
| Living and Dining Area                                                                                               |
| Dining seats 10, Separate lounge, TV and Fireplace.                                                                  |
| Outdoor                                                                                                              |
| Fireplace/ gas, Pool and Out door dining seats 8.                                                                    |
| Photo Gallery                                                                                                        |