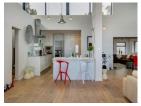

## **Property Description**

Enjoy all the comforts of home in a serene and picturesque setting. Just a short drive from the beaches of Clifton and C Bay, as well as numerous restaurants and boutiques, this is the ideal location for a family holiday. The open plan living dining area is the ultimate entertainment space. With a relaxed TV lounge, dining for 10 guests and a formal lounge wit fireplace, all opening onto the lovely garden and pool area. Aspiring chefs will love the modern open plan kitchen, fully equipped with the essentials, it also has a separate scullery, a wine cooler and a breakfast bar with bar stools. The maste bedroom has Queen-size bed, an open plan en-suite bathroom, a TV, fireplace and beautiful sea views. The second bedra King-size bed, the third has a Queen-size bed and the fourth and fifth have double beds. A sixth bedroom, ideal for ol children, offers twin beds, an en-suite bathroom, TV, a lounge area and it also has outdoor access. Outside is a garden a area, as well as outdoor dining for 8 guests. This is the perfect place to soak up the sun, or cool off after a day of sights. Experience long summer nights, breath-taking sunsets and falling asleep to the sound of the waves crashing against the

## Rooms

Master bedroom

| Queen bed, Tv, Fireplace, Air conditioning, Ensuite open planned bath and shower, Double vanity and Sea views.       |
|----------------------------------------------------------------------------------------------------------------------|
| Second Bedroom                                                                                                       |
| King bed and En suite with shower only Access.                                                                       |
| Third Bedroom                                                                                                        |
| Pool, room Twin beds, Tv, Air conditioning, Pin pong table, En suite bath and shower, Lounging Leads outdoors to Tel |
| Fourth Bedroom                                                                                                       |
| Queen bed, Ceiling fan, Private balcony and En suite with shower                                                     |
| Fifth Bedroom                                                                                                        |
| Double bed, En suite with shower, Shared lounge with bedroom six.                                                    |
| Sixth Bedroom                                                                                                        |
| Double bed, En suite with showe and Shared lounge with bedroom fifth                                                 |
| Kitchen                                                                                                              |
| Electric hob, Wine cooler, Separate Schultz Oven, Dishwasher, Tumble Dryer and Washing machine                       |
| Living and Dining Area                                                                                               |
| Dining seats 10, Separate lounge, TV and Fireplace.                                                                  |
| Outdoor                                                                                                              |
| Fireplace/ gas, Pool and Out door dining seats 8.                                                                    |
| Photo Gallery                                                                                                        |