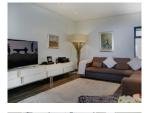

## **Property Description**

Enjoy all the comforts of home in a serene and picturesque setting. Just a short drive from the beaches of Clifton and C Bay, as well as numerous restaurants and boutiques, this is the ideal location for a family holiday. The open plan living dining area is the ultimate entertainment space. With a relaxed TV lounge, dining for 10 guests and a formal lounge wit fireplace, all opening onto the lovely garden and pool area. Aspiring chefs will love the modern open plan kitchen, fully equipped with the essentials, it also has a separate scullery, a wine cooler and a breakfast bar with bar stools. The maste bedroom has Queen-size bed, an open plan en-suite bathroom, a TV, fireplace and beautiful sea views. The second bedra King-size bed, the third has a Queen-size bed and the fourth and fifth have double beds. A sixth bedroom, ideal for ol children, offers twin beds, an en-suite bathroom, TV, a lounge area and it also has outdoor access. Outside is a garden a area, as well as outdoor dining for 8 guests. This is the perfect place to soak up the sun, or cool off after a day of sights. Experience long summer nights, breath-taking sunsets and falling asleep to the sound of the waves crashing against the

## Rooms

Master bedroom

| Queen bed, Tv, Fireplace, Air conditioning, Ensuite open planned bath and shower, Double vanity and Sea views.       |
|----------------------------------------------------------------------------------------------------------------------|
| Second Bedroom                                                                                                       |
| King bed and En suite with shower only Access.                                                                       |
| Third Bedroom                                                                                                        |
| Pool, room Twin beds, Tv, Air conditioning, Pin pong table, En suite bath and shower, Lounging Leads outdoors to Tel |
| Fourth Bedroom                                                                                                       |
| Queen bed, Ceiling fan, Private balcony and En suite with shower                                                     |
| Fifth Bedroom                                                                                                        |
| Double bed, En suite with shower, Shared lounge with bedroom six.                                                    |
| Sixth Bedroom                                                                                                        |
| Double bed, En suite with showe and Shared lounge with bedroom fifth                                                 |
| Kitchen                                                                                                              |
| Electric hob, Wine cooler, Separate Schultz Oven, Dishwasher, Tumble Dryer and Washing machine                       |
| Living and Dining Area                                                                                               |
| Dining seats 10, Separate lounge, TV and Fireplace.                                                                  |
| Outdoor                                                                                                              |
| Fireplace/ gas, Pool and Out door dining seats 8.                                                                    |
| Photo Gallery                                                                                                        |