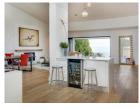

## **Property Description**

Enjoy all the comforts of home in a serene and picturesque setting. Just a short drive from the beaches of Clifton and C Bay, as well as numerous restaurants and boutiques, this is the ideal location for a family holiday. The open plan living dining area is the ultimate entertainment space. With a relaxed TV lounge, dining for 10 guests and a formal lounge wit fireplace, all opening onto the lovely garden and pool area. Aspiring chefs will love the modern open plan kitchen, fully equipped with the essentials, it also has a separate scullery, a wine cooler and a breakfast bar with bar stools. The maste bedroom has Queen-size bed, an open plan en-suite bathroom, a TV, fireplace and beautiful sea views. The second bedra King-size bed, the third has a Queen-size bed and the fourth and fifth have double beds. A sixth bedroom, ideal for ol children, offers twin beds, an en-suite bathroom, TV, a lounge area and it also has outdoor access. Outside is a garden a area, as well as outdoor dining for 8 guests. This is the perfect place to soak up the sun, or cool off after a day of sights. Experience long summer nights, breath-taking sunsets and falling asleep to the sound of the waves crashing against the

## Rooms

Master bedroom

| Queen bed, Tv, Fireplace, Air conditioning, Ensuite open planned bath and shower, Double vanity and Sea views.       |
|----------------------------------------------------------------------------------------------------------------------|
| Second Bedroom                                                                                                       |
| King bed and En suite with shower only Access.                                                                       |
| Third Bedroom                                                                                                        |
| Pool, room Twin beds, Tv, Air conditioning, Pin pong table, En suite bath and shower, Lounging Leads outdoors to Tel |
| Fourth Bedroom                                                                                                       |
| Queen bed, Ceiling fan, Private balcony and En suite with shower                                                     |
| Fifth Bedroom                                                                                                        |
| Double bed, En suite with shower, Shared lounge with bedroom six.                                                    |
| Sixth Bedroom                                                                                                        |
| Double bed, En suite with showe and Shared lounge with bedroom fifth                                                 |
| Kitchen                                                                                                              |
| Electric hob, Wine cooler, Separate Schultz Oven, Dishwasher, Tumble Dryer and Washing machine                       |
| Living and Dining Area                                                                                               |
| Dining seats 10, Separate lounge, TV and Fireplace.                                                                  |
| Outdoor                                                                                                              |
| Fireplace/ gas, Pool and Out door dining seats 8.                                                                    |
| Photo Gallery                                                                                                        |