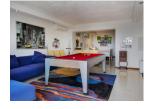

## **Property Description**

Enjoy all the comforts of home in a serene and picturesque setting. Just a short drive from the beaches of Clifton and C Bay, as well as numerous restaurants and boutiques, this is the ideal location for a family holiday. The open plan living dining area is the ultimate entertainment space. With a relaxed TV lounge, dining for 10 guests and a formal lounge wit fireplace, all opening onto the lovely garden and pool area. Aspiring chefs will love the modern open plan kitchen, fully equipped with the essentials, it also has a separate scullery, a wine cooler and a breakfast bar with bar stools. The maste bedroom has Queen-size bed, an open plan en-suite bathroom, a TV, fireplace and beautiful sea views. The second bedra King-size bed, the third has a Queen-size bed and the fourth and fifth have double beds. A sixth bedroom, ideal for ol children, offers twin beds, an en-suite bathroom, TV, a lounge area and it also has outdoor access. Outside is a garden a area, as well as outdoor dining for 8 guests. This is the perfect place to soak up the sun, or cool off after a day of sights. Experience long summer nights, breath-taking sunsets and falling asleep to the sound of the waves crashing against the

## Rooms

Master bedroom

| Queen bed, Tv, Fireplace, Air conditioning, Ensuite open planned bath and shower, Double vanity and Sea views.       |
|----------------------------------------------------------------------------------------------------------------------|
| Second Bedroom                                                                                                       |
| King bed and En suite with shower only Access.                                                                       |
| Third Bedroom                                                                                                        |
| Pool, room Twin beds, Tv, Air conditioning, Pin pong table, En suite bath and shower, Lounging Leads outdoors to Tel |
| Fourth Bedroom                                                                                                       |
| Queen bed, Ceiling fan, Private balcony and En suite with shower                                                     |
| Fifth Bedroom                                                                                                        |
| Double bed, En suite with shower, Shared lounge with bedroom six.                                                    |
| Sixth Bedroom                                                                                                        |
| Double bed, En suite with showe and Shared lounge with bedroom fifth                                                 |
| Kitchen                                                                                                              |
| Electric hob, Wine cooler, Separate Schultz Oven, Dishwasher, Tumble Dryer and Washing machine                       |
| Living and Dining Area                                                                                               |
| Dining seats 10, Separate lounge, TV and Fireplace.                                                                  |
| Outdoor                                                                                                              |
| Fireplace/ gas, Pool and Out door dining seats 8.                                                                    |
| Photo Gallery                                                                                                        |