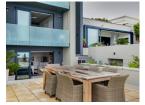

## **Property Description**

Enjoy all the comforts of home in a serene and picturesque setting. Just a short drive from the beaches of Clifton and C Bay, as well as numerous restaurants and boutiques, this is the ideal location for a family holiday. The open plan living dining area is the ultimate entertainment space. With a relaxed TV lounge, dining for 10 guests and a formal lounge wit fireplace, all opening onto the lovely garden and pool area. Aspiring chefs will love the modern open plan kitchen, fully equipped with the essentials, it also has a separate scullery, a wine cooler and a breakfast bar with bar stools. The maste bedroom has Queen-size bed, an open plan en-suite bathroom, a TV, fireplace and beautiful sea views. The second bedra King-size bed, the third has a Queen-size bed and the fourth and fifth have double beds. A sixth bedroom, ideal for ol children, offers twin beds, an en-suite bathroom, TV, a lounge area and it also has outdoor access. Outside is a garden a area, as well as outdoor dining for 8 guests. This is the perfect place to soak up the sun, or cool off after a day of sights. Experience long summer nights, breath-taking sunsets and falling asleep to the sound of the waves crashing against the

## Rooms

Master bedroom

| Queen bed, Tv, Fireplace, Air conditioning, Ensuite open planned bath and shower, Double vanity and Sea views.       |
|----------------------------------------------------------------------------------------------------------------------|
| Second Bedroom                                                                                                       |
| King bed and En suite with shower only Access.                                                                       |
| Third Bedroom                                                                                                        |
| Pool, room Twin beds, Tv, Air conditioning, Pin pong table, En suite bath and shower, Lounging Leads outdoors to Tel |
| Fourth Bedroom                                                                                                       |
| Queen bed, Ceiling fan, Private balcony and En suite with shower                                                     |
| Fifth Bedroom                                                                                                        |
| Double bed, En suite with shower, Shared lounge with bedroom six.                                                    |
| Sixth Bedroom                                                                                                        |
| Double bed, En suite with showe and Shared lounge with bedroom fifth                                                 |
| Kitchen                                                                                                              |
| Electric hob, Wine cooler, Separate Schultz Oven, Dishwasher, Tumble Dryer and Washing machine                       |
| Living and Dining Area                                                                                               |
| Dining seats 10, Separate lounge, TV and Fireplace.                                                                  |
| Outdoor                                                                                                              |
| Fireplace/ gas, Pool and Out door dining seats 8.                                                                    |
| Photo Gallery                                                                                                        |