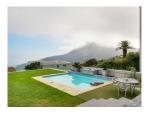

## **Property Description**

Enjoy all the comforts of home in a serene and picturesque setting. Just a short drive from the beaches of Clifton and C Bay, as well as numerous restaurants and boutiques, this is the ideal location for a family holiday. The open plan living dining area is the ultimate entertainment space. With a relaxed TV lounge, dining for 10 guests and a formal lounge wit fireplace, all opening onto the lovely garden and pool area. Aspiring chefs will love the modern open plan kitchen, fully equipped with the essentials, it also has a separate scullery, a wine cooler and a breakfast bar with bar stools. The maste bedroom has Queen-size bed, an open plan en-suite bathroom, a TV, fireplace and beautiful sea views. The second bedra King-size bed, the third has a Queen-size bed and the fourth and fifth have double beds. A sixth bedroom, ideal for ol children, offers twin beds, an en-suite bathroom, TV, a lounge area and it also has outdoor access. Outside is a garden a area, as well as outdoor dining for 8 guests. This is the perfect place to soak up the sun, or cool off after a day of sights. Experience long summer nights, breath-taking sunsets and falling asleep to the sound of the waves crashing against the

## Rooms

Master bedroom

| Queen bed, Tv, Fireplace, Air conditioning, Ensuite open planned bath and shower, Double vanity and Sea views.       |
|----------------------------------------------------------------------------------------------------------------------|
| Second Bedroom                                                                                                       |
| King bed and En suite with shower only Access.                                                                       |
| Third Bedroom                                                                                                        |
| Pool, room Twin beds, Tv, Air conditioning, Pin pong table, En suite bath and shower, Lounging Leads outdoors to Tel |
| Fourth Bedroom                                                                                                       |
| Queen bed, Ceiling fan, Private balcony and En suite with shower                                                     |
| Fifth Bedroom                                                                                                        |
| Double bed, En suite with shower, Shared lounge with bedroom six.                                                    |
| Sixth Bedroom                                                                                                        |
| Double bed, En suite with showe and Shared lounge with bedroom fifth                                                 |
| Kitchen                                                                                                              |
| Electric hob, Wine cooler, Separate Schultz Oven, Dishwasher, Tumble Dryer and Washing machine                       |
| Living and Dining Area                                                                                               |
| Dining seats 10, Separate lounge, TV and Fireplace.                                                                  |
| Outdoor                                                                                                              |
| Fireplace/ gas, Pool and Out door dining seats 8.                                                                    |
| Photo Gallery                                                                                                        |