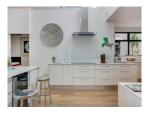

## **Property Description**

Enjoy all the comforts of home in a serene and picturesque setting. Just a short drive from the beaches of Clifton and C Bay, as well as numerous restaurants and boutiques, this is the ideal location for a family holiday. The open plan living dining area is the ultimate entertainment space. With a relaxed TV lounge, dining for 10 guests and a formal lounge wit fireplace, all opening onto the lovely garden and pool area. Aspiring chefs will love the modern open plan kitchen, fully equipped with the essentials, it also has a separate scullery, a wine cooler and a breakfast bar with bar stools. The maste bedroom has Queen-size bed, an open plan en-suite bathroom, a TV, fireplace and beautiful sea views. The second bedra King-size bed, the third has a Queen-size bed and the fourth and fifth have double beds. A sixth bedroom, ideal for ol children, offers twin beds, an en-suite bathroom, TV, a lounge area and it also has outdoor access. Outside is a garden a area, as well as outdoor dining for 8 guests. This is the perfect place to soak up the sun, or cool off after a day of sights. Experience long summer nights, breath-taking sunsets and falling asleep to the sound of the waves crashing against the

## Rooms

Master bedroom

| Queen bed, Tv, Fireplace, Air conditioning, Ensuite open planned bath and shower, Double vanity and Sea views.       |
|----------------------------------------------------------------------------------------------------------------------|
| Second Bedroom                                                                                                       |
| King bed and En suite with shower only Access.                                                                       |
| Third Bedroom                                                                                                        |
| Pool, room Twin beds, Tv, Air conditioning, Pin pong table, En suite bath and shower, Lounging Leads outdoors to Tel |
| Fourth Bedroom                                                                                                       |
| Queen bed, Ceiling fan, Private balcony and En suite with shower                                                     |
| Fifth Bedroom                                                                                                        |
| Double bed, En suite with shower, Shared lounge with bedroom six.                                                    |
| Sixth Bedroom                                                                                                        |
| Double bed, En suite with showe and Shared lounge with bedroom fifth                                                 |
| Kitchen                                                                                                              |
| Electric hob, Wine cooler, Separate Schultz Oven, Dishwasher, Tumble Dryer and Washing machine                       |
| Living and Dining Area                                                                                               |
| Dining seats 10, Separate lounge, TV and Fireplace.                                                                  |
| Outdoor                                                                                                              |
| Fireplace/ gas, Pool and Out door dining seats 8.                                                                    |
| Photo Gallery                                                                                                        |