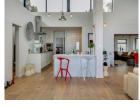

## **Property Description**

Enjoy all the comforts of home in a serene and picturesque setting. Just a short drive from the beaches of Clifton and C Bay, as well as numerous restaurants and boutiques, this is the ideal location for a family holiday. The open plan living dining area is the ultimate entertainment space. With a relaxed TV lounge, dining for 10 guests and a formal lounge wit fireplace, all opening onto the lovely garden and pool area. Aspiring chefs will love the modern open plan kitchen, fully equipped with the essentials, it also has a separate scullery, a wine cooler and a breakfast bar with bar stools. The maste bedroom has Queen-size bed, an open plan en-suite bathroom, a TV, fireplace and beautiful sea views. The second bedra King-size bed, the third has a Queen-size bed and the fourth and fifth have double beds. A sixth bedroom, ideal for ol children, offers twin beds, an en-suite bathroom, TV, a lounge area and it also has outdoor access. Outside is a garden a area, as well as outdoor dining for 8 guests. This is the perfect place to soak up the sun, or cool off after a day of sights. Experience long summer nights, breath-taking sunsets and falling asleep to the sound of the waves crashing against the

## Rooms

Master bedroom

| Queen bed, Tv, Fireplace, Air conditioning, Ensuite open planned bath and shower, Double vanity and Sea views.       |
|----------------------------------------------------------------------------------------------------------------------|
| Second Bedroom                                                                                                       |
| King bed and En suite with shower only Access.                                                                       |
| Third Bedroom                                                                                                        |
| Pool, room Twin beds, Tv, Air conditioning, Pin pong table, En suite bath and shower, Lounging Leads outdoors to Tel |
| Fourth Bedroom                                                                                                       |
| Queen bed, Ceiling fan, Private balcony and En suite with shower                                                     |
| Fifth Bedroom                                                                                                        |
| Double bed, En suite with shower, Shared lounge with bedroom six.                                                    |
| Sixth Bedroom                                                                                                        |
| Double bed, En suite with showe and Shared lounge with bedroom fifth                                                 |
| Kitchen                                                                                                              |
| Electric hob, Wine cooler, Separate Schultz Oven, Dishwasher, Tumble Dryer and Washing machine                       |
| Living and Dining Area                                                                                               |
| Dining seats 10, Separate lounge, TV and Fireplace.                                                                  |
| Outdoor                                                                                                              |
| Fireplace/ gas, Pool and Out door dining seats 8.                                                                    |
| Photo Gallery                                                                                                        |