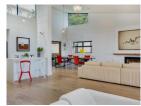

## **Property Description**

Enjoy all the comforts of home in a serene and picturesque setting. Just a short drive from the beaches of Clifton and C Bay, as well as numerous restaurants and boutiques, this is the ideal location for a family holiday. The open plan living dining area is the ultimate entertainment space. With a relaxed TV lounge, dining for 10 guests and a formal lounge wit fireplace, all opening onto the lovely garden and pool area. Aspiring chefs will love the modern open plan kitchen, fully equipped with the essentials, it also has a separate scullery, a wine cooler and a breakfast bar with bar stools. The maste bedroom has Queen-size bed, an open plan en-suite bathroom, a TV, fireplace and beautiful sea views. The second bedra King-size bed, the third has a Queen-size bed and the fourth and fifth have double beds. A sixth bedroom, ideal for ol children, offers twin beds, an en-suite bathroom, TV, a lounge area and it also has outdoor access. Outside is a garden a area, as well as outdoor dining for 8 guests. This is the perfect place to soak up the sun, or cool off after a day of sights. Experience long summer nights, breath-taking sunsets and falling asleep to the sound of the waves crashing against the

## Rooms

Master bedroom

| Queen bed, Tv, Fireplace, Air conditioning, Ensuite open planned bath and shower, Double vanity and Sea views.       |
|----------------------------------------------------------------------------------------------------------------------|
| Second Bedroom                                                                                                       |
| King bed and En suite with shower only Access.                                                                       |
| Third Bedroom                                                                                                        |
| Pool, room Twin beds, Tv, Air conditioning, Pin pong table, En suite bath and shower, Lounging Leads outdoors to Tel |
| Fourth Bedroom                                                                                                       |
| Queen bed, Ceiling fan, Private balcony and En suite with shower                                                     |
| Fifth Bedroom                                                                                                        |
| Double bed, En suite with shower, Shared lounge with bedroom six.                                                    |
| Sixth Bedroom                                                                                                        |
| Double bed, En suite with showe and Shared lounge with bedroom fifth                                                 |
| Kitchen                                                                                                              |
| Electric hob, Wine cooler, Separate Schultz Oven, Dishwasher, Tumble Dryer and Washing machine                       |
| Living and Dining Area                                                                                               |
| Dining seats 10, Separate lounge, TV and Fireplace.                                                                  |
| Outdoor                                                                                                              |
| Fireplace/ gas, Pool and Out door dining seats 8.                                                                    |
| Photo Gallery                                                                                                        |