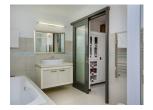

## Rooms

Master bedroom

| Queen bed, Tv, Fireplace, Air conditioning, Ensuite open planned bath and shower, Double vanity and Sea views.       |
|----------------------------------------------------------------------------------------------------------------------|
| Second Bedroom                                                                                                       |
| King bed and En suite with shower only Access.                                                                       |
| Third Bedroom                                                                                                        |
| Pool, room Twin beds, Tv, Air conditioning, Pin pong table, En suite bath and shower, Lounging Leads outdoors to Tel |
| Fourth Bedroom                                                                                                       |
| Queen bed, Ceiling fan, Private balcony and En suite with shower                                                     |
| Fifth Bedroom                                                                                                        |
| Double bed, En suite with shower, Shared lounge with bedroom six.                                                    |
| Sixth Bedroom                                                                                                        |
| Double bed, En suite with showe and Shared lounge with bedroom fifth                                                 |
| Kitchen                                                                                                              |
| Electric hob, Wine cooler, Separate Schultz Oven, Dishwasher, Tumble Dryer and Washing machine                       |
| Living and Dining Area                                                                                               |
| Dining seats 10, Separate lounge, TV and Fireplace.                                                                  |
| Outdoor                                                                                                              |
| Fireplace/ gas, Pool and Out door dining seats 8.                                                                    |
| Photo Gallery                                                                                                        |