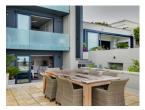

## **Property Description**

Enjoy all the comforts of home in a serene and picturesque setting. Just a short drive from the beaches of Clifton and C Bay, as well as numerous restaurants and boutiques, this is the ideal location for a family holiday. The open plan living dining area is the ultimate entertainment space. With a relaxed TV lounge, dining for 10 guests and a formal lounge wit fireplace, all opening onto the lovely garden and pool area. Aspiring chefs will love the modern open plan kitchen, fully equipped with the essentials, it also has a separate scullery, a wine cooler and a breakfast bar with bar stools. The maste bedroom has Queen-size bed, an open plan en-suite bathroom, a TV, fireplace and beautiful sea views. The second bedra King-size bed, the third has a Queen-size bed and the fourth and fifth have double beds. A sixth bedroom, ideal for ol children, offers twin beds, an en-suite bathroom, TV, a lounge area and it also has outdoor access. Outside is a garden a area, as well as outdoor dining for 8 guests. This is the perfect place to soak up the sun, or cool off after a day of sights. Experience long summer nights, breath-taking sunsets and falling asleep to the sound of the waves crashing against the

## Rooms

Master bedroom

| Queen bed, Tv, Fireplace, Air conditioning, Ensuite open planned bath and shower, Double vanity and Sea views.       |
|----------------------------------------------------------------------------------------------------------------------|
| Second Bedroom                                                                                                       |
| King bed and En suite with shower only Access.                                                                       |
| Third Bedroom                                                                                                        |
| Pool, room Twin beds, Tv, Air conditioning, Pin pong table, En suite bath and shower, Lounging Leads outdoors to Tel |
| Fourth Bedroom                                                                                                       |
| Queen bed, Ceiling fan, Private balcony and En suite with shower                                                     |
| Fifth Bedroom                                                                                                        |
| Double bed, En suite with shower, Shared lounge with bedroom six.                                                    |
| Sixth Bedroom                                                                                                        |
| Double bed, En suite with showe and Shared lounge with bedroom fifth                                                 |
| Kitchen                                                                                                              |
| Electric hob, Wine cooler, Separate Schultz Oven, Dishwasher, Tumble Dryer and Washing machine                       |
| Living and Dining Area                                                                                               |
| Dining seats 10, Separate lounge, TV and Fireplace.                                                                  |
| Outdoor                                                                                                              |
| Fireplace/ gas, Pool and Out door dining seats 8.                                                                    |
| Photo Gallery                                                                                                        |