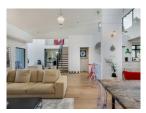

## **Property Description**

Enjoy all the comforts of home in a serene and picturesque setting. Just a short drive from the beaches of Clifton and C Bay, as well as numerous restaurants and boutiques, this is the ideal location for a family holiday. The open plan living dining area is the ultimate entertainment space. With a relaxed TV lounge, dining for 10 guests and a formal lounge wit fireplace, all opening onto the lovely garden and pool area. Aspiring chefs will love the modern open plan kitchen, fully equipped with the essentials, it also has a separate scullery, a wine cooler and a breakfast bar with bar stools. The maste bedroom has Queen-size bed, an open plan en-suite bathroom, a TV, fireplace and beautiful sea views. The second bedra King-size bed, the third has a Queen-size bed and the fourth and fifth have double beds. A sixth bedroom, ideal for ol children, offers twin beds, an en-suite bathroom, TV, a lounge area and it also has outdoor access. Outside is a garden a area, as well as outdoor dining for 8 guests. This is the perfect place to soak up the sun, or cool off after a day of sights. Experience long summer nights, breath-taking sunsets and falling asleep to the sound of the waves crashing against the

## Rooms

Master bedroom

| Queen bed, Tv, Fireplace, Air conditioning, Ensuite open planned bath and shower, Double vanity and Sea views.       |
|----------------------------------------------------------------------------------------------------------------------|
| Second Bedroom                                                                                                       |
| King bed and En suite with shower only Access.                                                                       |
| Third Bedroom                                                                                                        |
| Pool, room Twin beds, Tv, Air conditioning, Pin pong table, En suite bath and shower, Lounging Leads outdoors to Tel |
| Fourth Bedroom                                                                                                       |
| Queen bed, Ceiling fan, Private balcony and En suite with shower                                                     |
| Fifth Bedroom                                                                                                        |
| Double bed, En suite with shower, Shared lounge with bedroom six.                                                    |
| Sixth Bedroom                                                                                                        |
| Double bed, En suite with showe and Shared lounge with bedroom fifth                                                 |
| Kitchen                                                                                                              |
| Electric hob, Wine cooler, Separate Schultz Oven, Dishwasher, Tumble Dryer and Washing machine                       |
| Living and Dining Area                                                                                               |
| Dining seats 10, Separate lounge, TV and Fireplace.                                                                  |
| Outdoor                                                                                                              |
| Fireplace/ gas, Pool and Out door dining seats 8.                                                                    |
| Photo Gallery                                                                                                        |