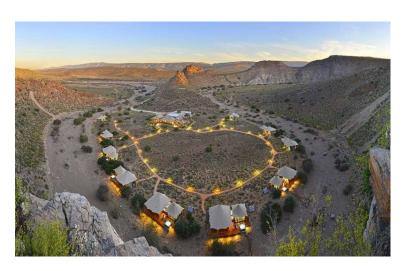

## Sanbona Safari Tour

Nestled in the heart of the Little Karoo, Sanbona Wildlife Reserve is a three-hour drive from Cape Town, along Route 62. At the foot of the towering Warm Waterberg Mountains, Sanbona boasts sculpted Cape Fold Mountains, wide open Karoo plains, indigenous flora and fauna and rare examples of San rock art, some dating back more than 3, 500 years.