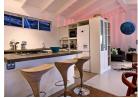

## **Property Description**

Tucked away in one of Cape Town's most exclusive suburbs with the sea just a stone's throw away, this luxurious retre perfect for a secluded and tranquil seaside escape. A sunken lounge and open plan dining area with beautiful wooden fl and beach house chic décor set the tone on arrival at the cottage. Leading off the living area is a modern fully-equipped kitchen with double fridge/freezer, dishwasher, microwave and Nespresso machine. A breakfast bar with three stools is for easy meals and a scullery leads off the kitchen with a washing machine and tumble dryer for added convenience. The lounge has a large flat-screen television and comfortable couches for relaxing and entertaining. American shutters cool interior spaces and provide an added level of security. The master bedroom is spacious and light with a king/twin bed, air-conditioning and ample cupboard space. A large en-suite bathroom has an oval soaking tub and rain shower and the bedroom flows out on a sheltered terrace with beautiful ocean views. The terrace has an outdoor lounge with sun loung and a gas barbeque. A spiral staircase leads down to the lower level of the cottage, which houses two bedrooms, a semi-equipped kitchenette and television lounge. The kitchen offers a fridge/freezer, microwave and Nespresso coffee machine and the comfortable lounge has a large flat-screen television and large couches. The second bedroom has twin and an en-suite bathroom with shower while the third bedroom has a queen-sized bed and a dedicated bathroom with a The second level of the cottage opens onto a small garden and can be accessed separately from the front entrance - idea families with teenagers. Located in a quiet lane off Victoria Road in Clifton, the cottage is fully secured with an alarm a monitored by a security company. There is no dedicated parking - parking is available on-street, however, can be limite during the season. Private, secure, and wonderfully secluded.