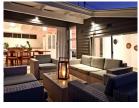

## **Property Description**

Tucked away in one of Cape Town's most exclusive suburbs with the sea just a stone's throw away, this luxurious retre perfect for a secluded and tranquil seaside escape. A sunken lounge and open plan dining area with beautiful wooden fl and beach house chic décor set the tone on arrival at the cottage. Leading off the living area is a modern fully-equipped kitchen with double fridge/freezer, dishwasher, microwave and Nespresso machine. A breakfast bar with three stools is for easy meals and a scullery leads off the kitchen with a washing machine and tumble dryer for added convenience. The lounge has a large flat-screen television and comfortable couches for relaxing and entertaining. American shutters cool interior spaces and provide an added level of security. The master bedroom is spacious and light with a king/twin bed, air-conditioning and ample cupboard space. A large en-suite bathroom has an oval soaking tub and rain shower and the bedroom flows out on a sheltered terrace with beautiful ocean views. The terrace has an outdoor lounge with sun loung and a gas barbeque. A spiral staircase leads down to the lower level of the cottage, which houses two bedrooms, a semi-equipped kitchenette and television lounge. The kitchen offers a fridge/freezer, microwave and Nespresso coffee machine and the comfortable lounge has a large flat-screen television and large couches. The second bedroom has twin and an en-suite bathroom with shower while the third bedroom has a queen-sized bed and a dedicated bathroom with a The second level of the cottage opens onto a small garden and can be accessed separately from the front entrance - idea families with teenagers. Located in a quiet lane off Victoria Road in Clifton, the cottage is fully secured with an alarm a monitored by a security company. There is no dedicated parking - parking is available on-street, however, can be limite during the season. Private, secure, and wonderfully secluded.