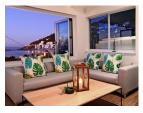

## **Property Description**

Tucked away in one of Cape Town's most exclusive suburbs with the sea just a stone's throw away, this luxurious retre perfect for a secluded and tranquil seaside escape. A sunken lounge and open plan dining area with beautiful wooden fl and beach house chic décor set the tone on arrival at the cottage. Leading off the living area is a modern fully-equipped kitchen with double fridge/freezer, dishwasher, microwave and Nespresso machine. A breakfast bar with three stools is for easy meals and a scullery leads off the kitchen with a washing machine and tumble dryer for added convenience. The lounge has a large flat-screen television and comfortable couches for relaxing and entertaining. American shutters cool interior spaces and provide an added level of security. The master bedroom is spacious and light with a king/twin bed, air-conditioning and ample cupboard space. A large en-suite bathroom has an oval soaking tub and rain shower and the bedroom flows out on a sheltered terrace with beautiful ocean views. The terrace has an outdoor lounge with sun loung and a gas barbeque. A spiral staircase leads down to the lower level of the cottage, which houses two bedrooms, a semi-equipped kitchenette and television lounge. The kitchen offers a fridge/freezer, microwave and Nespresso coffee machine and the comfortable lounge has a large flat-screen television and large couches. The second bedroom has twin and an en-suite bathroom with shower while the third bedroom has a queen-sized bed and a dedicated bathroom with a The second level of the cottage opens onto a small garden and can be accessed separately from the front entrance - idea families with teenagers. Located in a quiet lane off Victoria Road in Clifton, the cottage is fully secured with an alarm a monitored by a security company. There is no dedicated parking - parking is available on-street, however, can be limite during the season. Private, secure, and wonderfully secluded.