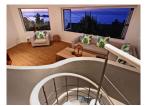

## **Property Description**

Tucked away in one of Cape Town's most exclusive suburbs with the sea just a stone's throw away, this luxurious retre perfect for a secluded and tranquil seaside escape. A sunken lounge and open plan dining area with beautiful wooden fl and beach house chic décor set the tone on arrival at the cottage. Leading off the living area is a modern fully-equipped kitchen with double fridge/freezer, dishwasher, microwave and Nespresso machine. A breakfast bar with three stools is for easy meals and a scullery leads off the kitchen with a washing machine and tumble dryer for added convenience. The lounge has a large flat-screen television and comfortable couches for relaxing and entertaining. American shutters cool interior spaces and provide an added level of security. The master bedroom is spacious and light with a king/twin bed, air-conditioning and ample cupboard space. A large en-suite bathroom has an oval soaking tub and rain shower and the bedroom flows out on a sheltered terrace with beautiful ocean views. The terrace has an outdoor lounge with sun loung and a gas barbeque. A spiral staircase leads down to the lower level of the cottage, which houses two bedrooms, a semi-equipped kitchenette and television lounge. The kitchen offers a fridge/freezer, microwave and Nespresso coffee machine and the comfortable lounge has a large flat-screen television and large couches. The second bedroom has twin and an en-suite bathroom with shower while the third bedroom has a queen-sized bed and a dedicated bathroom with a The second level of the cottage opens onto a small garden and can be accessed separately from the front entrance - idea families with teenagers. Located in a quiet lane off Victoria Road in Clifton, the cottage is fully secured with an alarm a monitored by a security company. There is no dedicated parking - parking is available on-street, however, can be limite during the season. Private, secure, and wonderfully secluded.