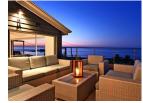

## **Property Description**

Tucked away in one of Cape Town's most exclusive suburbs with the sea just a stone's throw away, this luxurious retre perfect for a secluded and tranquil seaside escape. A sunken lounge and open plan dining area with beautiful wooden fl and beach house chic décor set the tone on arrival at the cottage. Leading off the living area is a modern fully-equipped kitchen with double fridge/freezer, dishwasher, microwave and Nespresso machine. A breakfast bar with three stools is for easy meals and a scullery leads off the kitchen with a washing machine and tumble dryer for added convenience. The lounge has a large flat-screen television and comfortable couches for relaxing and entertaining. American shutters cool interior spaces and provide an added level of security. The master bedroom is spacious and light with a king/twin bed, air-conditioning and ample cupboard space. A large en-suite bathroom has an oval soaking tub and rain shower and the bedroom flows out on a sheltered terrace with beautiful ocean views. The terrace has an outdoor lounge with sun loung and a gas barbeque. A spiral staircase leads down to the lower level of the cottage, which houses two bedrooms, a semi-equipped kitchenette and television lounge. The kitchen offers a fridge/freezer, microwave and Nespresso coffee machine and the comfortable lounge has a large flat-screen television and large couches. The second bedroom has twin and an en-suite bathroom with shower while the third bedroom has a queen-sized bed and a dedicated bathroom with a The second level of the cottage opens onto a small garden and can be accessed separately from the front entrance - idea families with teenagers. Located in a quiet lane off Victoria Road in Clifton, the cottage is fully secured with an alarm a monitored by a security company. There is no dedicated parking - parking is available on-street, however, can be limite during the season. Private, secure, and wonderfully secluded.