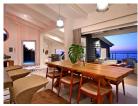

## **Property Description**

Tucked away in one of Cape Town's most exclusive suburbs with the sea just a stone's throw away, this luxurious retre perfect for a secluded and tranquil seaside escape. A sunken lounge and open plan dining area with beautiful wooden fl and beach house chic décor set the tone on arrival at the cottage. Leading off the living area is a modern fully-equipped kitchen with double fridge/freezer, dishwasher, microwave and Nespresso machine. A breakfast bar with three stools is for easy meals and a scullery leads off the kitchen with a washing machine and tumble dryer for added convenience. The lounge has a large flat-screen television and comfortable couches for relaxing and entertaining. American shutters cool interior spaces and provide an added level of security. The master bedroom is spacious and light with a king/twin bed, air-conditioning and ample cupboard space. A large en-suite bathroom has an oval soaking tub and rain shower and the bedroom flows out on a sheltered terrace with beautiful ocean views. The terrace has an outdoor lounge with sun loung and a gas barbeque. A spiral staircase leads down to the lower level of the cottage, which houses two bedrooms, a semi-equipped kitchenette and television lounge. The kitchen offers a fridge/freezer, microwave and Nespresso coffee machine and the comfortable lounge has a large flat-screen television and large couches. The second bedroom has twin and an en-suite bathroom with shower while the third bedroom has a queen-sized bed and a dedicated bathroom with a The second level of the cottage opens onto a small garden and can be accessed separately from the front entrance - idea families with teenagers. Located in a quiet lane off Victoria Road in Clifton, the cottage is fully secured with an alarm a monitored by a security company. There is no dedicated parking - parking is available on-street, however, can be limite during the season. Private, secure, and wonderfully secluded.