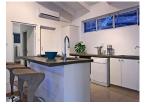

## **Property Description**

Tucked away in one of Cape Town's most exclusive suburbs with the sea just a stone's throw away, this luxurious retre perfect for a secluded and tranquil seaside escape. A sunken lounge and open plan dining area with beautiful wooden fl and beach house chic décor set the tone on arrival at the cottage. Leading off the living area is a modern fully-equipped kitchen with double fridge/freezer, dishwasher, microwave and Nespresso machine. A breakfast bar with three stools is for easy meals and a scullery leads off the kitchen with a washing machine and tumble dryer for added convenience. The lounge has a large flat-screen television and comfortable couches for relaxing and entertaining. American shutters cool interior spaces and provide an added level of security. The master bedroom is spacious and light with a king/twin bed, air-conditioning and ample cupboard space. A large en-suite bathroom has an oval soaking tub and rain shower and the bedroom flows out on a sheltered terrace with beautiful ocean views. The terrace has an outdoor lounge with sun loung and a gas barbeque. A spiral staircase leads down to the lower level of the cottage, which houses two bedrooms, a semi-equipped kitchenette and television lounge. The kitchen offers a fridge/freezer, microwave and Nespresso coffee machine and the comfortable lounge has a large flat-screen television and large couches. The second bedroom has twin and an en-suite bathroom with shower while the third bedroom has a queen-sized bed and a dedicated bathroom with a The second level of the cottage opens onto a small garden and can be accessed separately from the front entrance - idea families with teenagers. Located in a quiet lane off Victoria Road in Clifton, the cottage is fully secured with an alarm a monitored by a security company. There is no dedicated parking - parking is available on-street, however, can be limite during the season. Private, secure, and wonderfully secluded.