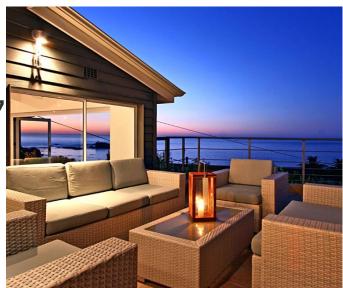

## **Property Description**

Tucked away in one of Cape Town's most exclusive suburbs with the sea just a stone's throw away, this luxurious retre perfect for a secluded and tranquil seaside escape. A sunken lounge and open plan dining area with beautiful wooden fl and beach house chic décor set the tone on arrival at the cottage. Leading off the living area is a modern fully-equipped kitchen with double fridge/freezer, dishwasher, microwave and Nespresso machine. A breakfast bar with three stools is for easy meals and a scullery leads off the kitchen with a washing machine and tumble dryer for added convenience. The lounge has a large flat-screen television and comfortable couches for relaxing and entertaining. American shutters cool interior spaces and provide an added level of security. The master bedroom is spacious and light with a king/twin bed, air-conditioning and ample cupboard space. A large en-suite bathroom has an oval soaking tub and rain shower and the bedroom flows out on a sheltered terrace with beautiful ocean views. The terrace has an outdoor lounge with sun loung and a gas barbeque. A spiral staircase leads down to the lower level of the cottage, which houses two bedrooms, a semi-equipped kitchenette and television lounge. The kitchen offers a fridge/freezer, microwave and Nespresso coffee machine and the comfortable lounge has a large flat-screen television and large couches. The second bedroom has twin and an en-suite bathroom with shower while the third bedroom has a queen-sized bed and a dedicated bathroom with a The second level of the cottage opens onto a small garden and can be accessed separately from the front entrance - idea families with teenagers. Located in a quiet lane off Victoria Road in Clifton, the cottage is fully secured with an alarm a monitored by a security company. There is no dedicated parking - parking is available on-street, however, can be limite during the season. Private, secure, and wonderfully secluded.