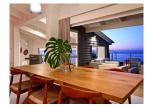

## **Property Description**

Tucked away in one of Cape Town's most exclusive suburbs with the sea just a stone's throw away, this luxurious retre perfect for a secluded and tranquil seaside escape. A sunken lounge and open plan dining area with beautiful wooden fl and beach house chic décor set the tone on arrival at the cottage. Leading off the living area is a modern fully-equipped kitchen with double fridge/freezer, dishwasher, microwave and Nespresso machine. A breakfast bar with three stools is for easy meals and a scullery leads off the kitchen with a washing machine and tumble dryer for added convenience. The lounge has a large flat-screen television and comfortable couches for relaxing and entertaining. American shutters cool interior spaces and provide an added level of security. The master bedroom is spacious and light with a king/twin bed, air-conditioning and ample cupboard space. A large en-suite bathroom has an oval soaking tub and rain shower and the bedroom flows out on a sheltered terrace with beautiful ocean views. The terrace has an outdoor lounge with sun loung and a gas barbeque. A spiral staircase leads down to the lower level of the cottage, which houses two bedrooms, a semi-equipped kitchenette and television lounge. The kitchen offers a fridge/freezer, microwave and Nespresso coffee machine and the comfortable lounge has a large flat-screen television and large couches. The second bedroom has twin and an en-suite bathroom with shower while the third bedroom has a queen-sized bed and a dedicated bathroom with a The second level of the cottage opens onto a small garden and can be accessed separately from the front entrance - idea families with teenagers. Located in a quiet lane off Victoria Road in Clifton, the cottage is fully secured with an alarm a monitored by a security company. There is no dedicated parking - parking is available on-street, however, can be limite during the season. Private, secure, and wonderfully secluded.