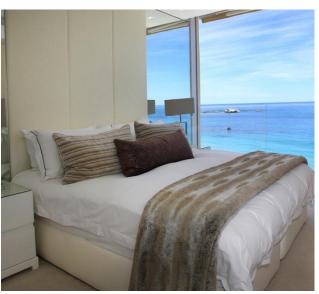

#### Rooms

Master Bedroom

King sized bed En-suite: shower, bath and double vanity and Sea views

Second Bedroom

King sized bed Shared bathroom: bath, shower and single vanity and Sea views

Third Bedroom

Twin beds Shared bathroom: bath, shower and single vanity