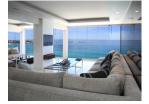

## **Property Description**

This elegant 3 bed, 3 bath apartment has been designed to showcase the stunning sea views and ensure a comfortable st Inside the open plan living and dining area is perfect for anyone who loves to entertain. There are two lounges, each wi own large, inviting couches and flat screen TVs. A formal dining table with seating for 8 is located between the lounge kitchen and opens onto a lovely patio. The modern kitchen is the ultimate for anyone who enjoys cooking, boasting a gelectric stove, with extractor fans and all top of the line appliances. An informal dining area in the kitchen offers seating guests. The first and second bedrooms have queen-size beds, en-suite bathrooms with a bath and shower as well as a TV sitting area. Sliding doors open onto a balcony with beautiful sea views. The third bedroom features twin three-quarter an en-suite with large bath. Outside is dining for 8 guests with a patio lounge and daybed. Close to the popular Camps I there are plenty of restaurants and shops nearby. The city is only 10 minutes away, as are top tourist attractions.

## Living and Dining Area

8 Seater dining, Comfortable lounge furniture and TV with Dstv