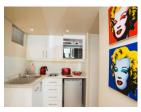

ach. It is fully furnished with air conditioning and all other amenities. It has a fully equipped kitchen and open plan living/lounge area with a Murphy bed. It has a full bathroom with a shower. There is an open balcony with views of the beaches and mountains. Beach chairs and towels are provided.

### **Property Details**

- Bedrooms 1
- · Bathrooms 1
- Property Size m2
- Erf Size m2
- Levels 1

#### Rooms

Studio Bedroom

Murphy Bed, Open plan to lounge/dining area, Air-Conditioning, En-suite with bath and shower

#### Kitchen

Fully equipped with all mod cons.

## Living and Dining Area

Dining table for 2 people

### What's Included

Daily Servicing: Monday - Saturday except Public Holidays, Concierge Service, All taxes, All Linen and Towels, DSTV bouquet

## Photo Gallery

















Travel Agent Stamp