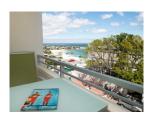

## **Property Description**

This studio apartment is situated in Clifton directly across the road from First Beach. It is fully furnished with air conditioning and all other amenities. It has a fully equipped kitchen and open plan living/lounge area with a Murphy bed. It has a full bathroom with a shower. There is an open balcony with views of the beaches and mountains. Beach chairs and towels are provided.