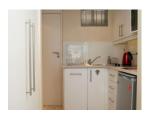

First Beach. It is fully furnished with air conditioning and all other amenities. It has a fully equipped kitchen and open plan living/lounge area with a Murphy bed. It has a full bathroom with a shower. There is an open balcony with views of the beaches and mountains. Beach chairs and towels are provided.

### **Property Details**

- Bedrooms 1
- · Bathrooms 1
- Property Size m2
- Erf Size m2
- Levels 1

#### Rooms

Studio Bedroom

Murphy Bed, Open plan to lounge/dining area, Air-Conditioning, En-suite with bath and shower

#### Kitchen

Fully equipped with all mod cons.

## Living and Dining Area

Dining table for 2 people

### What's Included

Daily Servicing: Monday - Saturday except Public Holidays, Concierge Service, All taxes, All Linen and Towels, DSTV bouquet

## Photo Gallery

















Travel Agent Stamp