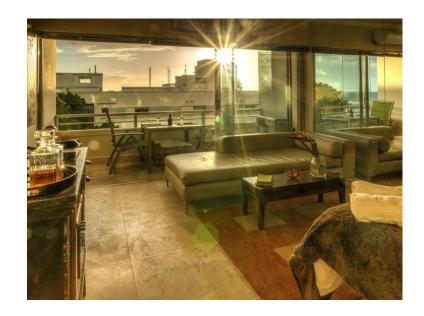

## **Property Description**

This studio apartment is situated in Clifton directly across the road from First Beach. It is fully furnished with air conditioning and all other amenities. It has a fully equipped kitchen and open plan living/lounge area with a Murphy bed. It has a full bathroom with a shower. There is an open balcony with views of the beaches and mountains. Beach chairs and towels are provided.

#### Rooms

Studio Bedroom

Murphy Bed, Open plan to lounge/dining area, Air-Conditioning, En-suite with bath and shower

## Living and Dining Area

Dining table for 2 people