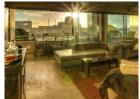

## **Property Description**

This studio apartment is situated in Clifton directly across the road from First Beach. It is fully furnished with air conditioning and all other amenities. It has a fully equipped kitchen and open plan living/lounge area with a Murphy bed. It has a full bathroom with a shower. There is an open balcony with views of the beaches and mountains. Beach chairs and towels are provided.

## Living and Dining Area

Dining table for 2 people