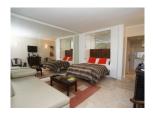

#### Rooms

Studio Bedroom

Murphy Bed, Open plan to lounge/dining area, Air-Conditioning, En-suite with bath and shower

## Living and Dining Area

Dining table for 2 people