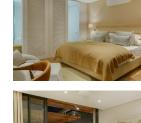

## **Property Description**

The heart of this home is the open plan living area, which is truly exquisite. Exposed wooden beams provide character chandelier offers a touch of elegance. The room contains a modern kitchen with a breakfast bar, formal dining for 6 gue beautiful TV lounge with satellite channels. From here you can access the courtyard. The three bedrooms are comfortal spacious. Two of them have King-size beds, while the third has twin beds. All are en-suite, have air-conditioning, TV's outdoor access onto the courtyard. In the courtyard you will find outdoor dining for 7 and a sun lounger. Stairs lead up rooftop pool deck with a splash pool, and comfortable outdoor furniture.

### Master Bedroom

King size bed TV and Dstv Dedicated bathroom: shower / single vanity/ bath

#### Second Bedroom

King size bed TV and Dstv En-suite: shower / double vanity / bath

#### Third Bedroom

Twin beds TV and Dstv En-suite: shower / double vanity / bath