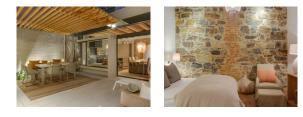

## **Property Description**

The heart of this home is the open plan living area, which is truly exquisite. Exposed wooden beams provide character chandelier offers a touch of elegance. The room contains a modern kitchen with a breakfast bar, formal dining for 6 gue beautiful TV lounge with satellite channels. From here you can access the courtyard. The three bedrooms are comfortal spacious. Two of them have King-size beds, while the third has twin beds. All are en-suite, have air-conditioning, TV's outdoor access onto the courtyard. In the courtyard you will find outdoor dining for 7 and a sun lounger. Stairs lead up rooftop pool deck with a splash pool, and comfortable outdoor furniture.

### Master Bedroom

King size bed TV and Dstv Dedicated bathroom: shower / single vanity/ bath

## Living and Dining Area

6 Seater dining table, Plush couches, TV and Dstv