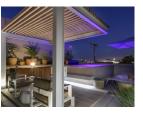

## **Property Description**

The heart of this home is the open plan living area, which is truly exquisite. Exposed wooden beams provide character chandelier offers a touch of elegance. The room contains a modern kitchen with a breakfast bar, formal dining for 6 gue beautiful TV lounge with satellite channels. From here you can access the courtyard. The three bedrooms are comfortal spacious. Two of them have King-size beds, while the third has twin beds. All are en-suite, have air-conditioning, TV's outdoor access onto the courtyard. In the courtyard you will find outdoor dining for 7 and a sun lounger. Stairs lead up rooftop pool deck with a splash pool, and comfortable outdoor furniture.

## Outdoor

7 Seater outdoor dining, Sun loungers and Swimming pool