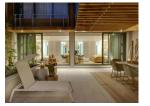

## **Property Description**

The heart of this home is the open plan living area, which is truly exquisite. Exposed wooden beams provide character chandelier offers a touch of elegance. The room contains a modern kitchen with a breakfast bar, formal dining for 6 gue beautiful TV lounge with satellite channels. From here you can access the courtyard. The three bedrooms are comfortal spacious. Two of them have King-size beds, while the third has twin beds. All are en-suite, have air-conditioning, TV's outdoor access onto the courtyard. In the courtyard you will find outdoor dining for 7 and a sun lounger. Stairs lead up rooftop pool deck with a splash pool, and comfortable outdoor furniture.

## Living and Dining Area

6 Seater dining table, Plush couches, TV and Dstv

## Outdoor

7 Seater outdoor dining, Sun loungers and Swimming pool