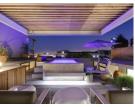

## **Property Description**

The heart of this home is the open plan living area, which is truly exquisite. Exposed wooden beams provide character chandelier offers a touch of elegance. The room contains a modern kitchen with a breakfast bar, formal dining for 6 gue beautiful TV lounge with satellite channels. From here you can access the courtyard. The three bedrooms are comfortal spacious. Two of them have King-size beds, while the third has twin beds. All are en-suite, have air-conditioning, TV's outdoor access onto the courtyard. In the courtyard you will find outdoor dining for 7 and a sun lounger. Stairs lead up rooftop pool deck with a splash pool, and comfortable outdoor furniture.

## Outdoor

7 Seater outdoor dining, Sun loungers and Swimming pool