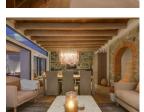

## **Property Description**

The heart of this home is the open plan living area, which is truly exquisite. Exposed wooden beams provide character chandelier offers a touch of elegance. The room contains a modern kitchen with a breakfast bar, formal dining for 6 gue beautiful TV lounge with satellite channels. From here you can access the courtyard. The three bedrooms are comfortal spacious. Two of them have King-size beds, while the third has twin beds. All are en-suite, have air-conditioning, TV's outdoor access onto the courtyard. In the courtyard you will find outdoor dining for 7 and a sun lounger. Stairs lead up rooftop pool deck with a splash pool, and comfortable outdoor furniture.

## Outdoor

7 Seater outdoor dining, Sun loungers and Swimming pool