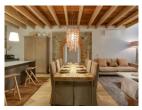

## **Property Description**

The heart of this home is the open plan living area, which is truly exquisite. Exposed wooden beams provide character chandelier offers a touch of elegance. The room contains a modern kitchen with a breakfast bar, formal dining for 6 gue beautiful TV lounge with satellite channels. From here you can access the courtyard. The three bedrooms are comfortal spacious. Two of them have King-size beds, while the third has twin beds. All are en-suite, have air-conditioning, TV's outdoor access onto the courtyard. In the courtyard you will find outdoor dining for 7 and a sun lounger. Stairs lead up rooftop pool deck with a splash pool, and comfortable outdoor furniture.

## Living and Dining Area

6 Seater dining table, Plush couches, TV and Dstv