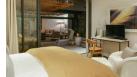

## **Property Description**

The heart of this home is the open plan living area, which is truly exquisite. Exposed wooden beams provide character chandelier offers a touch of elegance. The room contains a modern kitchen with a breakfast bar, formal dining for 6 gue beautiful TV lounge with satellite channels. From here you can access the courtyard. The three bedrooms are comfortal spacious. Two of them have King-size beds, while the third has twin beds. All are en-suite, have air-conditioning, TV's outdoor access onto the courtyard. In the courtyard you will find outdoor dining for 7 and a sun lounger. Stairs lead up rooftop pool deck with a splash pool, and comfortable outdoor furniture.

### Master Bedroom

King size bed TV and Dstv Dedicated bathroom: shower / single vanity/ bath

#### Second Bedroom

King size bed TV and Dstv En-suite: shower / double vanity / bath

#### Third Bedroom

Twin beds TV and Dstv En-suite: shower / double vanity / bath