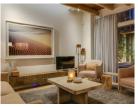

## **Property Description**

The heart of this home is the open plan living area, which is truly exquisite. Exposed wooden beams provide character chandelier offers a touch of elegance. The room contains a modern kitchen with a breakfast bar, formal dining for 6 gue beautiful TV lounge with satellite channels. From here you can access the courtyard. The three bedrooms are comfortal spacious. Two of them have King-size beds, while the third has twin beds. All are en-suite, have air-conditioning, TV's outdoor access onto the courtyard. In the courtyard you will find outdoor dining for 7 and a sun lounger. Stairs lead up rooftop pool deck with a splash pool, and comfortable outdoor furniture.

## Living and Dining Area

6 Seater dining table, Plush couches, TV and Dstv