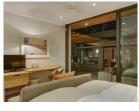

### Master Bedroom

King size bed TV and Dstv Dedicated bathroom: shower / single vanity/ bath

#### Second Bedroom

King size bed TV and Dstv En-suite: shower / double vanity / bath

#### Third Bedroom

Twin beds TV and Dstv En-suite: shower / double vanity / bath