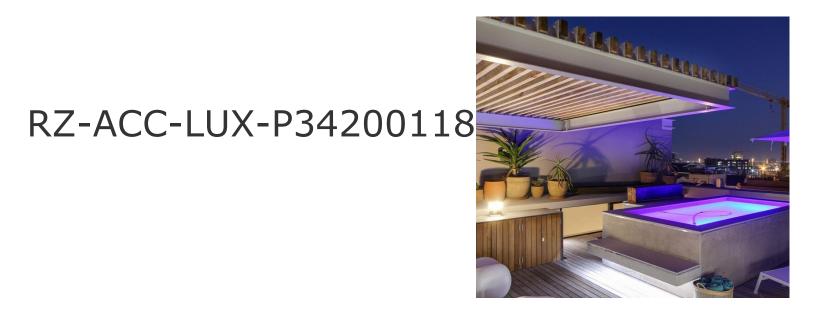

## **Property Description**

The heart of this home is the open plan living area, which is truly exquisite. Exposed wooden beams provide character chandelier offers a touch of elegance. The room contains a modern kitchen with a breakfast bar, formal dining for 6 gue beautiful TV lounge with satellite channels. From here you can access the courtyard. The three bedrooms are comfortal spacious. Two of them have King-size beds, while the third has twin beds. All are en-suite, have air-conditioning, TV's outdoor access onto the courtyard. In the courtyard you will find outdoor dining for 7 and a sun lounger. Stairs lead up rooftop pool deck with a splash pool, and comfortable outdoor furniture.

## Outdoor

7 Seater outdoor dining, Sun loungers and Swimming pool