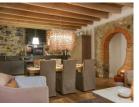

## **Property Description**

The heart of this home is the open plan living area, which is truly exquisite. Exposed wooden beams provide character chandelier offers a touch of elegance. The room contains a modern kitchen with a breakfast bar, formal dining for 6 gue beautiful TV lounge with satellite channels. From here you can access the courtyard. The three bedrooms are comfortal spacious. Two of them have King-size beds, while the third has twin beds. All are en-suite, have air-conditioning, TV's outdoor access onto the courtyard. In the courtyard you will find outdoor dining for 7 and a sun lounger. Stairs lead up rooftop pool deck with a splash pool, and comfortable outdoor furniture.

## Living and Dining Area

6 Seater dining table, Plush couches, TV and Dstv