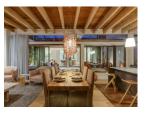

## **Property Description**

The heart of this home is the open plan living area, which is truly exquisite. Exposed wooden beams provide character chandelier offers a touch of elegance. The room contains a modern kitchen with a breakfast bar, formal dining for 6 gue beautiful TV lounge with satellite channels. From here you can access the courtyard. The three bedrooms are comfortal spacious. Two of them have King-size beds, while the third has twin beds. All are en-suite, have air-conditioning, TV's outdoor access onto the courtyard. In the courtyard you will find outdoor dining for 7 and a sun lounger. Stairs lead up rooftop pool deck with a splash pool, and comfortable outdoor furniture.

## Living and Dining Area

6 Seater dining table, Plush couches, TV and Dstv