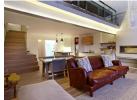

## **Property Description**

This 2 bedroom, 2 bathroom apartment has incredible views across the city from the double volume glass windows. Th downstairs is a beautifully designed open plan space with a leather couch and a 6 seater dining table. The kitchen is mo and has a gas HOB. The second bedroom and dedicated bathroom are also situated here. On the upstairs mezzanine level the beautiful master suite with en-suite bathroom and wonderful views from a roof deck.

#### Living and Dining Area

Open plan 6 Seater dining table, Comfortable couches and Flat-screen TV