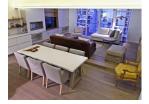

## **Property Description**

This 2 bedroom, 2 bathroom apartment has incredible views across the city from the double volume glass windows. Th downstairs is a beautifully designed open plan space with a leather couch and a 6 seater dining table. The kitchen is mo and has a gas HOB. The second bedroom and dedicated bathroom are also situated here. On the upstairs mezzanine level the beautiful master suite with en-suite bathroom and wonderful views from a roof deck.

## Kitchen

Open plan to lounge and dining room, Fully equipped with all mod-cons, Breakfast bar with seating

#### Living and Dining Area

Open plan 6 Seater dining table, Comfortable couches and Flat-screen TV