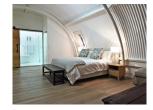

## **Property Description**

This 2 bedroom, 2 bathroom apartment has incredible views across the city from the double volume glass windows. Th downstairs is a beautifully designed open plan space with a leather couch and a 6 seater dining table. The kitchen is mo and has a gas HOB. The second bedroom and dedicated bathroom are also situated here. On the upstairs mezzanine level the beautiful master suite with en-suite bathroom and wonderful views from a roof deck.

#### Rooms

Master Bedroom (upstairs)

Queen size bed Air-con En-suite with shower, separate bath and double vanity City view from the roof deck

Second Bedroom (downstairs)

Twin beds Dedicated bathroom with shower and single vanity