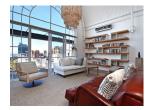

## **Property Description**

This 2 bedroom, 2 bathroom apartment has incredible views across the city from the double volume glass windows. Th downstairs is a beautifully designed open plan space with a leather couch and a 6 seater dining table. The kitchen is mo and has a gas HOB. The second bedroom and dedicated bathroom are also situated here. On the upstairs mezzanine level the beautiful master suite with en-suite bathroom and wonderful views from a roof deck.

#### Living and Dining Area

Open plan 6 Seater dining table, Comfortable couches and Flat-screen TV