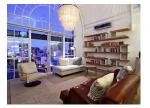

## **Property Description**

This 2 bedroom, 2 bathroom apartment has incredible views across the city from the double volume glass windows. Th downstairs is a beautifully designed open plan space with a leather couch and a 6 seater dining table. The kitchen is mo and has a gas HOB. The second bedroom and dedicated bathroom are also situated here. On the upstairs mezzanine level the beautiful master suite with en-suite bathroom and wonderful views from a roof deck.

#### Living and Dining Area

Open plan 6 Seater dining table, Comfortable couches and Flat-screen TV