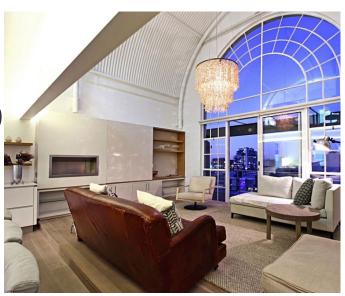

## **Property Description**

This 2 bedroom, 2 bathroom apartment has incredible views across the city from the double volume glass windows. Th downstairs is a beautifully designed open plan space with a leather couch and a 6 seater dining table. The kitchen is mo and has a gas HOB. The second bedroom and dedicated bathroom are also situated here. On the upstairs mezzanine level the beautiful master suite with en-suite bathroom and wonderful views from a roof deck.

#### Living and Dining Area

Open plan 6 Seater dining table, Comfortable couches and Flat-screen TV