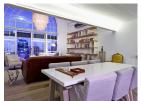

## Kitchen

Open plan to lounge and dining room, Fully equipped with all mod-cons, Breakfast bar with seating

#### Living and Dining Area

Open plan 6 Seater dining table, Comfortable couches and Flat-screen TV