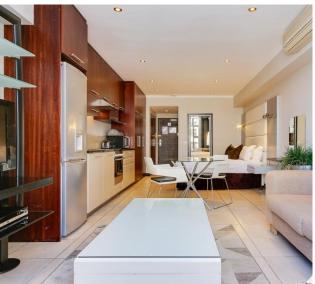

### **Property Description**

Located within the city center, this modern studio apartment is the ideal base for anyone wanting to get out and explore Town. The Icon building offers good security, daily servicing and a concierge for added convenience. There are plenty restaurant nearby, as well as the Artscape Theatre and CTICC. For those who enjoy the outdoors, there are plenty of mobike and running trails in the area, the most popular is the pipe track, which runs along the Twelve Apostle Mountains. Table Mountain Cable Car is also a short 15 minute drive as are Camps Bay and Clifton beaches. The apartment itself be queen-size bed, en-suite with shower and a self catering kitchenette. There is dining for two and a relaxing TV lounge vopens onto a Juliette balcony. Step outside to enjoy the gorgeous city and mountain views.

#### Rooms

Master Bedroom

Queen size bed Dedicated bathroom: Shower Single vanity

## Living and Dining Area