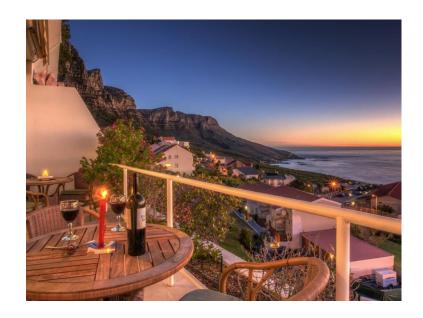

## **Property Description**

Ideal for a small family or a two couples, the apartment has two comfortable bedrooms which both enjoy balcony access and sea views. The living and dining area is open plan, with a modern self-catering kitchen, dining for 6 guests and a TV lounge. There are balconies on each storey of the apartment so that you really can take advantage of the views. Outdoor dining is available for warmer evenings and there are also sun loungers for those who wish to put their feet up. The Camps Bay strip buzzes at night with many popular restaurants and bars. Camps Bay and Clifton beaches are also 5 minutes away and the CBD is only a 10 minute drive.

### Outdoor

There are 3 balconies, one on each level of the apartment. Sun loungers, Outdoor table and Ocean views.