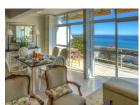

# Living and Dining Area

There is DSTV. There is a 4 seater dining table.

## **Property Description**

Ideal for a small family or a two couples, the apartment has two comfortable bedrooms which both enjoy balcony access and sea views. The living and dining area is open plan, with a modern self-catering kitchen, dining for 6 guests and a TV lounge. There are balconies on each storey of the apartment so that you really can take advantage of the views. Outdoor dining is available for warmer evenings and there are also sun loungers for those who wish to put their feet up. The Camps Bay strip buzzes at night with many popular restaurants and bars. Camps Bay and Clifton beaches are also 5 minutes away and the CBD is only a 10 minute drive.