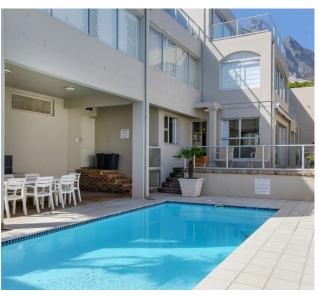

### **Property Description**

This luxuriously furnished, modern and spacious 2 bed town house is part of an exclusive residential complex (6 town located in Camps Bay. Inside the beach inspired interior is complemented by subtle African influences, creating a peacinviting home. Outside there is a large, fenced off communal swimming pool, dining for 8 guests and sun loungers; who you're soaking up the sun or enjoying the sunset the patio is perfect for relaxing after a long day. The main bedroom has king-size bed and en-suite bathroom with separate bath and shower, Sliding doors open onto the patio which runs along kitchen and leads to an outdoor dining area. The second bedroom has a double bed and en-suite bathroom with shower, main living and dining area, are comfortable couches set in front of a plasma TV screen. The lounge is open plan to a fit equipped self-catering kitchen which has a breakfast bar and seating for 4. Both of these rooms open onto the patio and for 8 guests. Serenity and relaxation await anyone looking to escape city life and soak up the sun, ideal for small familia couples on a romantic break.

#### Outdoor

6 Seater dining and Communal pool (direct access)