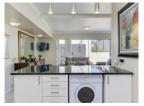

omantic break.

# **Property Details**

- · Bedrooms 2
- Bathrooms 2
- Property Size m2
- Erf Size m2
- Levels 1

#### Rooms

Master Bedroom

Queen size bed En-suite: Single vanity Separate bath Shower and access onto the patio

Second Bedroom

Double bed En-suite: Single vanity Shower

## Kitchen

Fully equipped, washing machine, tumble dryer and dishwasher

## Living and Dining Area

Couches ,TV with Dstv and access to patio

#### Outdoor

6 Seater dining and Communal pool (direct access)

#### What's Included

Daily Servicing: Monday – Saturday (except Public Holidays), Concierge Service, All taxes, All Linen and Towels, Wi internet access and DSTV

#### Beware Of

Due to its location, the patio can be accessed by other guests in the complex.

### Photo Gallery































Travel Agent Stamp