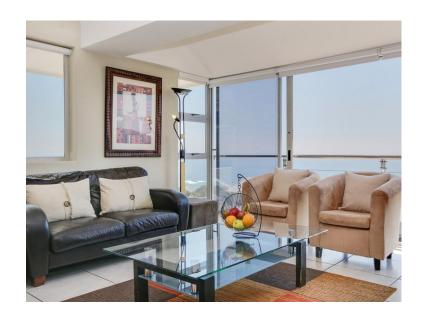

## **Property Description**

This property is a 2 bedroom, 2 bathroom self catering apartment in the Panorama complex in the middle of Camps Bay. This holiday apartment is situated on the top floor of this triple story complex, and offers views of the Camps Bay coastline. This apartment has secure parking in a single garage, as well as parking in visitor's bays. The complex also has a large communal pool and braai/BBQ area. When entering the apartment, the second bedroom and dedicated bathroom are immediately left and right of the entrance hall respectively. The second bedroom is furnished with two single beds, built in cupboards and a ceiling fan. The dedicated bathroom is across the hall and has a shower only. The washing machine and tumble dryer are located in the bathroom cupboard. The open plan living, kitchen and dining area offer a flat screen TV, dining table seating up to 4, air-conditioning and ocean views. The master bedroom is set off the living room and has a double bed and ceiling fan. The en-suite bathroom is fitted with a bath and shower.

## Living and Dining Area

The living and dining areas are open plan and have incredible views of Camps Bay. There are sliding doors that open onto a Juliette balcony. DSTV, DVD player and Ceiling fan