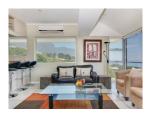

## Living and Dining Area

The living and dining areas are open plan and have incredible views of Camps Bay. There are sliding doors that open onto a Juliette balcony. DSTV, DVD player and Ceiling fan