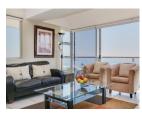

## **Property Description**

This property is a 2 bedroom, 2 bathroom self catering apartment in the Panorama complex in the middle of Camps Bay. This holiday apartment is situated on the top floor of this triple story complex, and offers views of the Camps Bay coastline. This apartment has secure parking in a single garage, as well as parking in visitor's bays. The complex also has a large communal pool and braai/BBQ area. When entering the apartment, the second bedroom and dedicated bathroom are immediately left and right of the entrance hall respectively. The second bedroom is furnished with two single beds, built in cupboards and a ceiling fan. The dedicated bathroom is across the hall and has a shower only. The washing machine and tumble dryer are located in the bathroom cupboard. The open plan living, kitchen and dining area offer a flat screen TV, dining table seating up to 4, air-conditioning and ocean views. The master bedroom is set off the living room and has a double bed and ceiling fan. The en-suite bathroom is fitted with a bath and shower.

## Living and Dining Area

The living and dining areas are open plan and have incredible views of Camps Bay. There are sliding doors that open onto a Juliette balcony. DSTV, DVD player and Ceiling fan