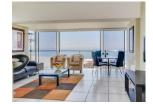

## Living and Dining Area

The living and dining areas are open plan and have incredible views of Camps Bay. There are sliding doors that open onto a Juliette balcony. DSTV, DVD player and Ceiling fan