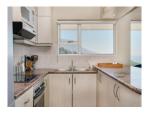

Size m2
- Levels 1

#### Rooms

Master Bedroom

This bedrooms has a Juliette balcony Double size bed Ceiling fan En-suite bathroom with bath and shower

#### Bedroom 2

Twin beds and Ceiling fan

### Kitchen

The kitchen is open plan. HOB unit - electric Dishwasher Microwave

## Living and Dining Area

The living and dining areas are open plan and have incredible views of Camps Bay. There are sliding doors that open onto a Juliette balcony. DSTV, DVD player and Ceiling fan

### What's Included

Daily Servicing: Monday – Saturday except Public Holidays Concierge Service, All taxes, All Linen and Towels, DSTV and WiFi

#### Beware Of

No elevator access from entrance to apartment Four flights of stairs to apartment Juliet balcony - not suitable for small children.

## Photo Gallery



























Travel Agent Stamp