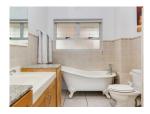

## **Property Description**

This property is a 2 bedroom, 2 bathroom self catering apartment in the Panorama complex in the middle of Camps Bay. This holiday apartment is situated on the top floor of this triple story complex, and offers views of the Camps Bay coastline. This apartment has secure parking in a single garage, as well as parking in visitor's bays. The complex also has a large communal pool and braai/BBQ area. When entering the apartment, the second bedroom and dedicated bathroom are immediately left and right of the entrance hall respectively. The second bedroom is furnished with two single beds, built in cupboards and a ceiling fan. The dedicated bathroom is across the hall and has a shower only. The washing machine and tumble dryer are located in the bathroom cupboard. The open plan living, kitchen and dining area offer a flat screen TV, dining table seating up to 4, air-conditioning and ocean views. The master bedroom is set off the living room and has a double bed and ceiling fan. The en-suite bathroom is fitted with a bath and shower.

#### Rooms

Master Bedroom

This bedrooms has a Juliette balcony Double size bed Ceiling fan En-suite bathroom with bath and shower