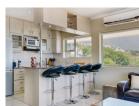

- Levels 1

#### Rooms

Master Bedroom

This bedrooms has a Juliette balcony Double size bed Ceiling fan En-suite bathroom with bath and shower

#### Bedroom 2

Twin beds and Ceiling fan

### Kitchen

The kitchen is open plan. HOB unit - electric Dishwasher Microwave

## Living and Dining Area

The living and dining areas are open plan and have incredible views of Camps Bay. There are sliding doors that open onto a Juliette balcony. DSTV, DVD player and Ceiling fan

### What's Included

Daily Servicing: Monday – Saturday except Public Holidays Concierge Service, All taxes, All Linen and Towels, DSTV and WiFi

#### Beware Of

No elevator access from entrance to apartment Four flights of stairs to apartment Juliet balcony - not suitable for small children.

## Photo Gallery



























Travel Agent Stamp