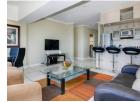

## **Property Description**

This property is a 2 bedroom, 2 bathroom self catering apartment in the Panorama complex in the middle of Camps Bay. This holiday apartment is situated on the top floor of this triple story complex, and offers views of the Camps Bay coastline. This apartment has secure parking in a single garage, as well as parking in visitor's bays. The complex also has a large communal pool and braai/BBQ area. When entering the apartment, the second bedroom and dedicated bathroom are immediately left and right of the entrance hall respectively. The second bedroom is furnished with two single beds, built in cupboards and a ceiling fan. The dedicated bathroom is across the hall and has a shower only. The washing machine and tumble dryer are located in the bathroom cupboard. The open plan living, kitchen and dining area offer a flat screen TV, dining table seating up to 4, air-conditioning and ocean views. The master bedroom is set off the living room and has a double bed and ceiling fan. The en-suite bathroom is fitted with a bath and shower.

## Living and Dining Area

The living and dining areas are open plan and have incredible views of Camps Bay. There are sliding doors that open onto a Juliette balcony. DSTV, DVD player and Ceiling fan