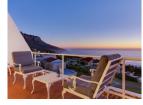

# **Property Description**

This beautiful 2 bedroom apartment is found in the heart of Camps Bay and lends itself to spectacular views of Lions Head and the ocean. Built on three levels with air-conditioning throughout. The first floor has a spacious lounge/dining area fit for 8 people, which looks out onto a sea-facing balcony. The kitchen is fully equipped and has a dishwasher, washing machine and tumbles dryer. The second floor has two bedrooms. The main bedroom is en-suite with a king sized bed with balcony access and sea views. The second bedroom also has access to the balcony and has a separate bathroom. On the third floor is an entertainment room or a bedroom, as there is a pull out sleeper couch.

### Outdoor

6 Seater outdoor dining and Communal Pool