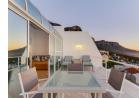

# **Property Description**

This beautiful 2 bedroom apartment is found in the heart of Camps Bay and lends itself to spectacular views of Lions Head and the ocean. Built on three levels with air-conditioning throughout. The first floor has a spacious lounge/dining area fit for 8 people, which looks out onto a sea-facing balcony. The kitchen is fully equipped and has a dishwasher, washing machine and tumbles dryer. The second floor has two bedrooms. The main bedroom is en-suite with a king sized bed with balcony access and sea views. The second bedroom also has access to the balcony and has a separate bathroom. On the third floor is an entertainment room or a bedroom, as there is a pull out sleeper couch.

### Outdoor

6 Seater outdoor dining and Communal Pool