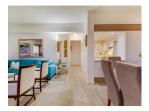

# **Property Description**

This beautiful 2 bedroom apartment is found in the heart of Camps Bay and lends itself to spectacular views of Lions Head and the ocean. Built on three levels with air-conditioning throughout. The first floor has a spacious lounge/dining area fit for 8 people, which looks out onto a sea-facing balcony. The kitchen is fully equipped and has a dishwasher, washing machine and tumbles dryer. The second floor has two bedrooms. The main bedroom is en-suite with a king sized bed with balcony access and sea views. The second bedroom also has access to the balcony and has a separate bathroom. On the third floor is an entertainment room or a bedroom, as there is a pull out sleeper couch.

# Living and Dining Area

6 Seater dining table, L-shaped couch and a TV with Dstv