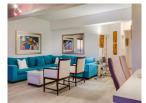

# **Property Description**

This beautiful 2 bedroom apartment is found in the heart of Camps Bay and lends itself to spectacular views of Lions Head and the ocean. Built on three levels with air-conditioning throughout. The first floor has a spacious lounge/dining area fit for 8 people, which looks out onto a sea-facing balcony. The kitchen is fully equipped and has a dishwasher, washing machine and tumbles dryer. The second floor has two bedrooms. The main bedroom is en-suite with a king sized bed with balcony access and sea views. The second bedroom also has access to the balcony and has a separate bathroom. On the third floor is an entertainment room or a bedroom, as there is a pull out sleeper couch.

# Living and Dining Area

6 Seater dining table, L-shaped couch and a TV with Dstv