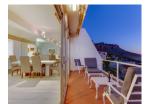

# **Property Description**

This beautiful 2 bedroom apartment is found in the heart of Camps Bay and lends itself to spectacular views of Lions Head and the ocean. Built on three levels with air-conditioning throughout. The first floor has a spacious lounge/dining area fit for 8 people, which looks out onto a sea-facing balcony. The kitchen is fully equipped and has a dishwasher, washing machine and tumbles dryer. The second floor has two bedrooms. The main bedroom is en-suite with a king sized bed with balcony access and sea views. The second bedroom also has access to the balcony and has a separate bathroom. On the third floor is an entertainment room or a bedroom, as there is a pull out sleeper couch.

# Living and Dining Area

6 Seater dining table, L-shaped couch and a TV with Dstv