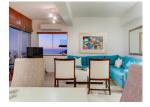

# **Property Description**

This beautiful 2 bedroom apartment is found in the heart of Camps Bay and lends itself to spectacular views of Lions Head and the ocean. Built on three levels with air-conditioning throughout. The first floor has a spacious lounge/dining area fit for 8 people, which looks out onto a sea-facing balcony. The kitchen is fully equipped and has a dishwasher, washing machine and tumbles dryer. The second floor has two bedrooms. The main bedroom is en-suite with a king sized bed with balcony access and sea views. The second bedroom also has access to the balcony and has a separate bathroom. On the third floor is an entertainment room or a bedroom, as there is a pull out sleeper couch.

# Living and Dining Area

6 Seater dining table, L-shaped couch and a TV with Dstv