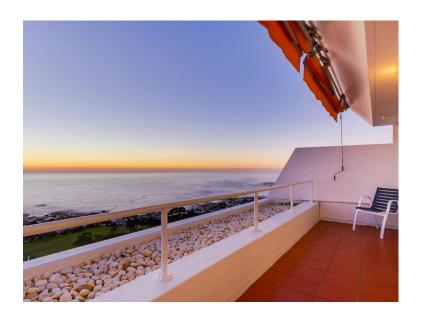

# **Property Description**

This beautiful 2 bedroom apartment is found in the heart of Camps Bay and lends itself to spectacular views of Lions Head and the ocean. Built on three levels with air-conditioning throughout. The first floor has a spacious lounge/dining area fit for 8 people, which looks out onto a sea-facing balcony. The kitchen is fully equipped and has a dishwasher, washing machine and tumbles dryer. The second floor has two bedrooms. The main bedroom is en-suite with a king sized bed with balcony access and sea views. The second bedroom also has access to the balcony and has a separate bathroom. On the third floor is an entertainment room or a bedroom, as there is a pull out sleeper couch.

### Outdoor

6 Seater outdoor dining and Communal Pool