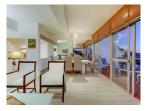

# Living and Dining Area

6 Seater dining table, L-shaped couch and a TV with Dstv