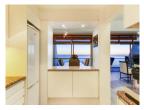

#### Kitchen

Fully equipped Dishwasher , Washing machine and Tumble dryer

# Living and Dining Area

6 Seater dining table, L-shaped couch and a TV with Dstv