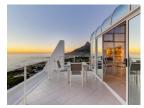

# **Property Description**

This beautiful 2 bedroom apartment is found in the heart of Camps Bay and lends itself to spectacular views of Lions Head and the ocean. Built on three levels with air-conditioning throughout. The first floor has a spacious lounge/dining area fit for 8 people, which looks out onto a sea-facing balcony. The kitchen is fully equipped and has a dishwasher, washing machine and tumbles dryer. The second floor has two bedrooms. The main bedroom is en-suite with a king sized bed with balcony access and sea views. The second bedroom also has access to the balcony and has a separate bathroom. On the third floor is an entertainment room or a bedroom, as there is a pull out sleeper couch.

### Outdoor

6 Seater outdoor dining and Communal Pool