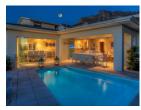

## **Property Description**

The lounge is comfortable with vast retractable glass sliding doors that invite the view in, creating free-flowing living spaces. A well equipped kitchen offers modern conveniences, including gas oven, dishwasher, washing machine, and tumble dryer and an 8-seater dining table overlooking the pool terrace is ideal for entertaining. The master bedroom, with King size bed enjoys an en-suite bathroom featuring shower and bath. Two additional dedicated bathrooms feature a bath and shower respectively, and are across the hall from the second and third bedrooms, each with queen size beds. The house flows out onto a wide pool deck with a swimming pool and sun loungers. A 10-seater table are ideal for outdoor dining. The house has an access controlled garage for one car off-street parking for one car. There is a dedicated housekeeper to take care of all your needs.

## Rooms

Master Bedroom

King size bed En-suite bathroom with shower, bath & heated towel rail Air-con TV Bedroom 2 Queen size bed Dedicated bathroom with bath Bedroom 3 Queen size bed Dedicated bathroom with shower Kitchen The kitchen is well equipped offering all the necessary mod-cons. HOB - gas Microwave Dishwasher Washing machine & tumble dryer Living and Dining Area The contemporary & comfortable living area has been decorated in creamy natural tones offering a light and relaxing environment. Flat screen TV 8 seater dining table Access onto pool deck Outdoor The house flows out onto a lovely spacious pool deck with stunning mountain views & partial sea views. Swimming pool 10 seater outdoor dining table Sun loungers What's Included Daily Servicing: Monday - Saturday except Public Holidays Concierge Service All taxes All Linen and Towels Full DSTV Bouquet WiFi Beware Of Approximately 20 steps from street to front door Positioned along Victoria Road so there may be some traffic noise