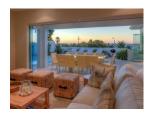

## **Property Description**

The lounge is comfortable with vast retractable glass sliding doors that invite the view in, creating free-flowing living spaces. A well equipped kitchen offers modern conveniences, including gas oven, dishwasher, washing machine, and tumble dryer and an 8-seater dining table overlooking the pool terrace is ideal for entertaining. The master bedroom, with King size bed enjoys an en-suite bathroom featuring shower and bath. Two additional dedicated bathrooms feature a bath and shower respectively, and are across the hall from the second and third bedrooms, each with queen size beds. The house flows out onto a wide pool deck with a swimming pool and sun loungers. A 10-seater table are ideal for outdoor dining. The house has an access controlled garage for one car off-street parking for one car. There is a dedicated housekeeper to take care of all your needs.

## Rooms

Master Bedroom

King size bed En-suite bathroom with shower, bath & heated towel rail Air-con TV Bedroom 2 Queen size bed Dedicated bathroom with bath Bedroom 3 Queen size bed Dedicated bathroom with shower Kitchen The kitchen is well equipped offering all the necessary mod-cons. HOB - gas Microwave Dishwasher Washing machine & tumble dryer Living and Dining Area The contemporary & comfortable living area has been decorated in creamy natural tones offering a light and relaxing environment. Flat screen TV 8 seater dining table Access onto pool deck Outdoor The house flows out onto a lovely spacious pool deck with stunning mountain views & partial sea views. Swimming pool 10 seater outdoor dining table Sun loungers What's Included Daily Servicing: Monday - Saturday except Public Holidays Concierge Service All taxes All Linen and Towels Full DSTV Bouquet WiFi Beware Of Approximately 20 steps from street to front door Positioned along Victoria Road so there may be some traffic noise