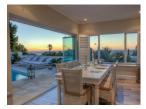

## **Property Description**

The lounge is comfortable with vast retractable glass sliding doors that invite the view in, creating free-flowing living spaces. A well equipped kitchen offers modern conveniences, including gas oven, dishwasher, washing machine, and tumble dryer and an 8-seater dining table overlooking the pool terrace is ideal for entertaining. The master bedroom, with King size bed enjoys an en-suite bathroom featuring shower and bath. Two additional dedicated bathrooms feature a bath and shower respectively, and are across the hall from the second and third bedrooms, each with queen size beds. The house flows out onto a wide pool deck with a swimming pool and sun loungers. A 10-seater table are ideal for outdoor dining. The house has an access controlled garage for one car off-street parking for one car. There is a dedicated housekeeper to take care of all your needs.

## Rooms

Master Bedroom

King size bed En-suite bathroom with shower, bath & heated towel rail Air-con TV Bedroom 2 Queen size bed Dedicated bathroom with bath Bedroom 3 Queen size bed Dedicated bathroom with shower Kitchen The kitchen is well equipped offering all the necessary mod-cons. HOB - gas Microwave Dishwasher Washing machine & tumble dryer Living and Dining Area The contemporary & comfortable living area has been decorated in creamy natural tones offering a light and relaxing environment. Flat screen TV 8 seater dining table Access onto pool deck Outdoor The house flows out onto a lovely spacious pool deck with stunning mountain views & partial sea views. Swimming pool 10 seater outdoor dining table Sun loungers What's Included Daily Servicing: Monday - Saturday except Public Holidays Concierge Service All taxes All Linen and Towels Full DSTV Bouquet WiFi Beware Of Approximately 20 steps from street to front door Positioned along Victoria Road so there may be some traffic noise