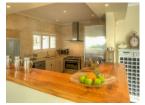

## **Property Description**

The lounge is comfortable with vast retractable glass sliding doors that invite the view in, creating free-flowing living spaces. A well equipped kitchen offers modern conveniences, including gas oven, dishwasher, washing machine, and tumble dryer and an 8-seater dining table overlooking the pool terrace is ideal for entertaining. The master bedroom, with King size bed enjoys an en-suite bathroom featuring shower and bath. Two additional dedicated bathrooms feature a bath and shower respectively, and are across the hall from the second and third bedrooms, each with queen size beds. The house flows out onto a wide pool deck with a swimming pool and sun loungers. A 10-seater table are ideal for outdoor dining. The house has an access controlled garage for one car off-street parking for one car. There is a dedicated housekeeper to take care of all your needs.

## Rooms

Master Bedroom

King size bed En-suite bathroom with shower, bath & heated towel rail Air-con TV Bedroom 2 Queen size bed Dedicated bathroom with bath Bedroom 3 Queen size bed Dedicated bathroom with shower Kitchen The kitchen is well equipped offering all the necessary mod-cons. HOB - gas Microwave Dishwasher Washing machine & tumble dryer Living and Dining Area The contemporary & comfortable living area has been decorated in creamy natural tones offering a light and relaxing environment. Flat screen TV 8 seater dining table Access onto pool deck Outdoor The house flows out onto a lovely spacious pool deck with stunning mountain views & partial sea views. Swimming pool 10 seater outdoor dining table Sun loungers What's Included Daily Servicing: Monday - Saturday except Public Holidays Concierge Service All taxes All Linen and Towels Full DSTV Bouquet WiFi Beware Of Approximately 20 steps from street to front door Positioned along Victoria Road so there may be some traffic noise