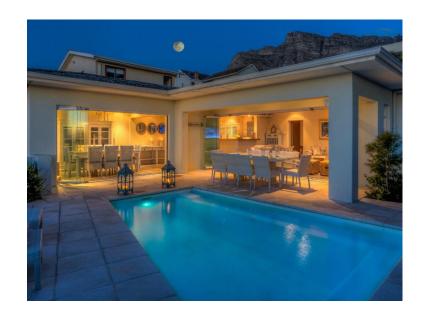

## **Property Description**

The lounge is comfortable with vast retractable glass sliding doors that invite the view in, creating free-flowing living spaces. A well equipped kitchen offers modern conveniences, including gas oven, dishwasher, washing machine, and tumble dryer and an 8-seater dining table overlooking the pool terrace is ideal for entertaining. The master bedroom, with King size bed enjoys an en-suite bathroom featuring shower and bath. Two additional dedicated bathrooms feature a bath and shower respectively, and are across the hall from the second and third bedrooms, each with queen size beds. The house flows out onto a wide pool deck with a swimming pool and sun loungers. A 10-seater table are ideal for outdoor dining. The house has an access controlled garage for one car off-street parking for one car. There is a dedicated housekeeper to take care of all your needs.

## Rooms

Master Bedroom

King size bed En-suite bathroom with shower, bath & heated towel rail Air-con TV Bedroom 2 Queen size bed Dedicated bathroom with bath Bedroom 3 Queen size bed Dedicated bathroom with shower Kitchen The kitchen is well equipped offering all the necessary mod-cons. HOB - gas Microwave Dishwasher Washing machine & tumble dryer Living and Dining Area The contemporary & comfortable living area has been decorated in creamy natural tones offering a light and relaxing environment. Flat screen TV 8 seater dining table Access onto pool deck Outdoor The house flows out onto a lovely spacious pool deck with stunning mountain views & partial sea views. Swimming pool 10 seater outdoor dining table Sun loungers What's Included Daily Servicing: Monday - Saturday except Public Holidays Concierge Service All taxes All Linen and Towels Full DSTV Bouquet WiFi Beware Of Approximately 20 steps from street to front door Positioned along Victoria Road so there may be some traffic noise