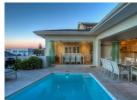

## **Property Description**

The lounge is comfortable with vast retractable glass sliding doors that invite the view in, creating free-flowing living spaces. A well equipped kitchen offers modern conveniences, including gas oven, dishwasher, washing machine, and tumble dryer and an 8-seater dining table overlooking the pool terrace is ideal for entertaining. The master bedroom, with King size bed enjoys an en-suite bathroom featuring shower and bath. Two additional dedicated bathrooms feature a bath and shower respectively, and are across the hall from the second and third bedrooms, each with queen size beds. The house flows out onto a wide pool deck with a swimming pool and sun loungers. A 10-seater table are ideal for outdoor dining. The house has an access controlled garage for one car off-street parking for one car. There is a dedicated housekeeper to take care of all your needs.

## Rooms

Master Bedroom

King size bed En-suite bathroom with shower, bath & heated towel rail Air-con TV Bedroom 2 Queen size bed Dedicated bathroom with bath Bedroom 3 Queen size bed Dedicated bathroom with shower Kitchen The kitchen is well equipped offering all the necessary mod-cons. HOB - gas Microwave Dishwasher Washing machine & tumble dryer Living and Dining Area The contemporary & comfortable living area has been decorated in creamy natural tones offering a light and relaxing environment. Flat screen TV 8 seater dining table Access onto pool deck Outdoor The house flows out onto a lovely spacious pool deck with stunning mountain views & partial sea views. Swimming pool 10 seater outdoor dining table Sun loungers What's Included Daily Servicing: Monday - Saturday except Public Holidays Concierge Service All taxes All Linen and Towels Full DSTV Bouquet WiFi Beware Of Approximately 20 steps from street to front door Positioned along Victoria Road so there may be some traffic noise