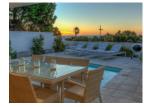

## **Property Description**

The lounge is comfortable with vast retractable glass sliding doors that invite the view in, creating free-flowing living spaces. A well equipped kitchen offers modern conveniences, including gas oven, dishwasher, washing machine, and tumble dryer and an 8-seater dining table overlooking the pool terrace is ideal for entertaining. The master bedroom, with King size bed enjoys an en-suite bathroom featuring shower and bath. Two additional dedicated bathrooms feature a bath and shower respectively, and are across the hall from the second and third bedrooms, each with queen size beds. The house flows out onto a wide pool deck with a swimming pool and sun loungers. A 10-seater table are ideal for outdoor dining. The house has an access controlled garage for one car off-street parking for one car. There is a dedicated housekeeper to take care of all your needs.

## Rooms

Master Bedroom

King size bed En-suite bathroom with shower, bath & heated towel rail Air-con TV Bedroom 2 Queen size bed Dedicated bathroom with bath Bedroom 3 Queen size bed Dedicated bathroom with shower Kitchen The kitchen is well equipped offering all the necessary mod-cons. HOB - gas Microwave Dishwasher Washing machine & tumble dryer Living and Dining Area The contemporary & comfortable living area has been decorated in creamy natural tones offering a light and relaxing environment. Flat screen TV 8 seater dining table Access onto pool deck Outdoor The house flows out onto a lovely spacious pool deck with stunning mountain views & partial sea views. Swimming pool 10 seater outdoor dining table Sun loungers What's Included Daily Servicing: Monday - Saturday except Public Holidays Concierge Service All taxes All Linen and Towels Full DSTV Bouquet WiFi Beware Of Approximately 20 steps from street to front door Positioned along Victoria Road so there may be some traffic noise